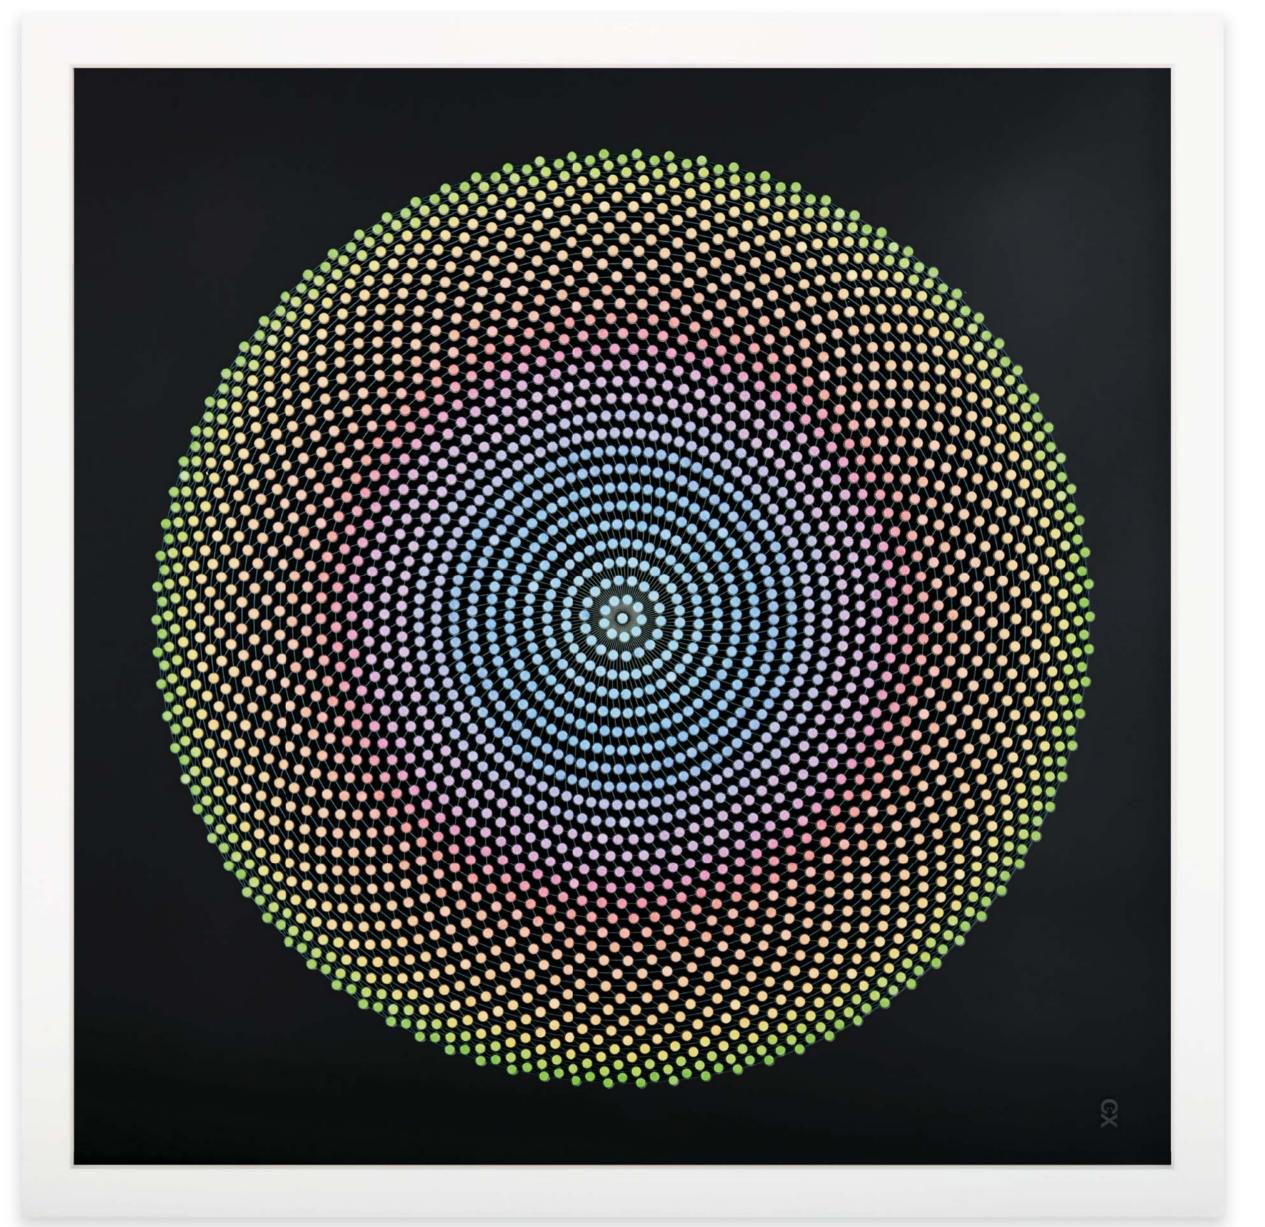

#### I'll Be Your Friend

1200mm W x 1200mm H

10mm cast acrylic. Laser cut and etched museum grade non-reflective, UV resistant cast acrylic.

Glazed in museum grade non-reflective, UV resistant glass.

2589 spectral pills made from micro cellulose, magnesium stearate and other materials.

Embossed with Mitsubishis, Rolexes, smilies, doves, clubs, stars, Adams, yin yangs, dollars and love hearts