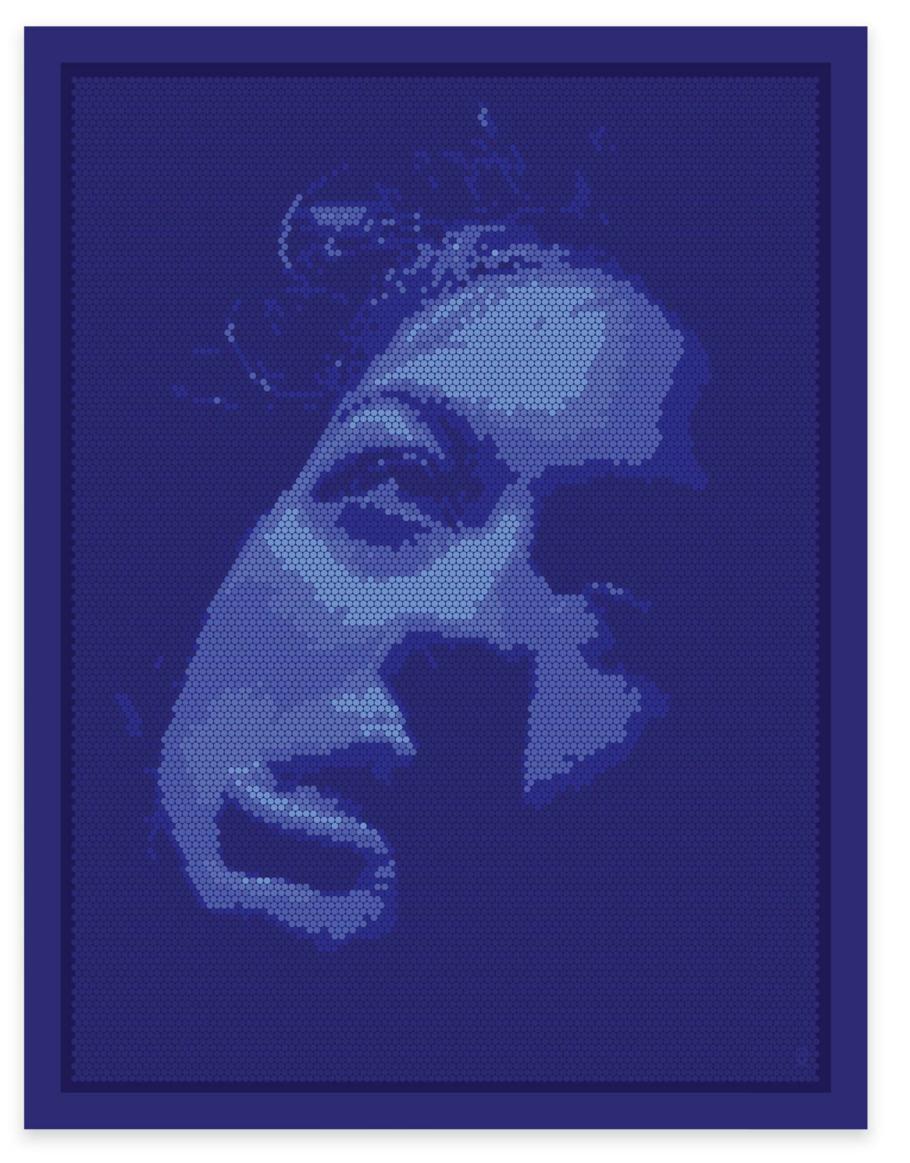

# The Spirit of Ecstasy

# A collaboration with the artist Schoony

#### 1232mm W x 2212mm H

Hyper real silicon & fibre glass model digitally scanned from life. Hands and feet cast from model. Hand punched hair.

Laser cut and hand shaped cast acrylic framed in polished aluminium welded frame.