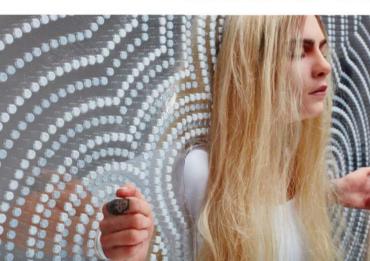

# The Spirit of Ecstasy

# A collaboration with the artist Schoony

#### 1232mm W x 2212mm H

Hyper real silicon & fibre glass model digitally scanned from life. Hands and feet cast from model. Hand punched hair.

Laser cut and hand shaped cast acrylic framed in polished aluminium welded frame.