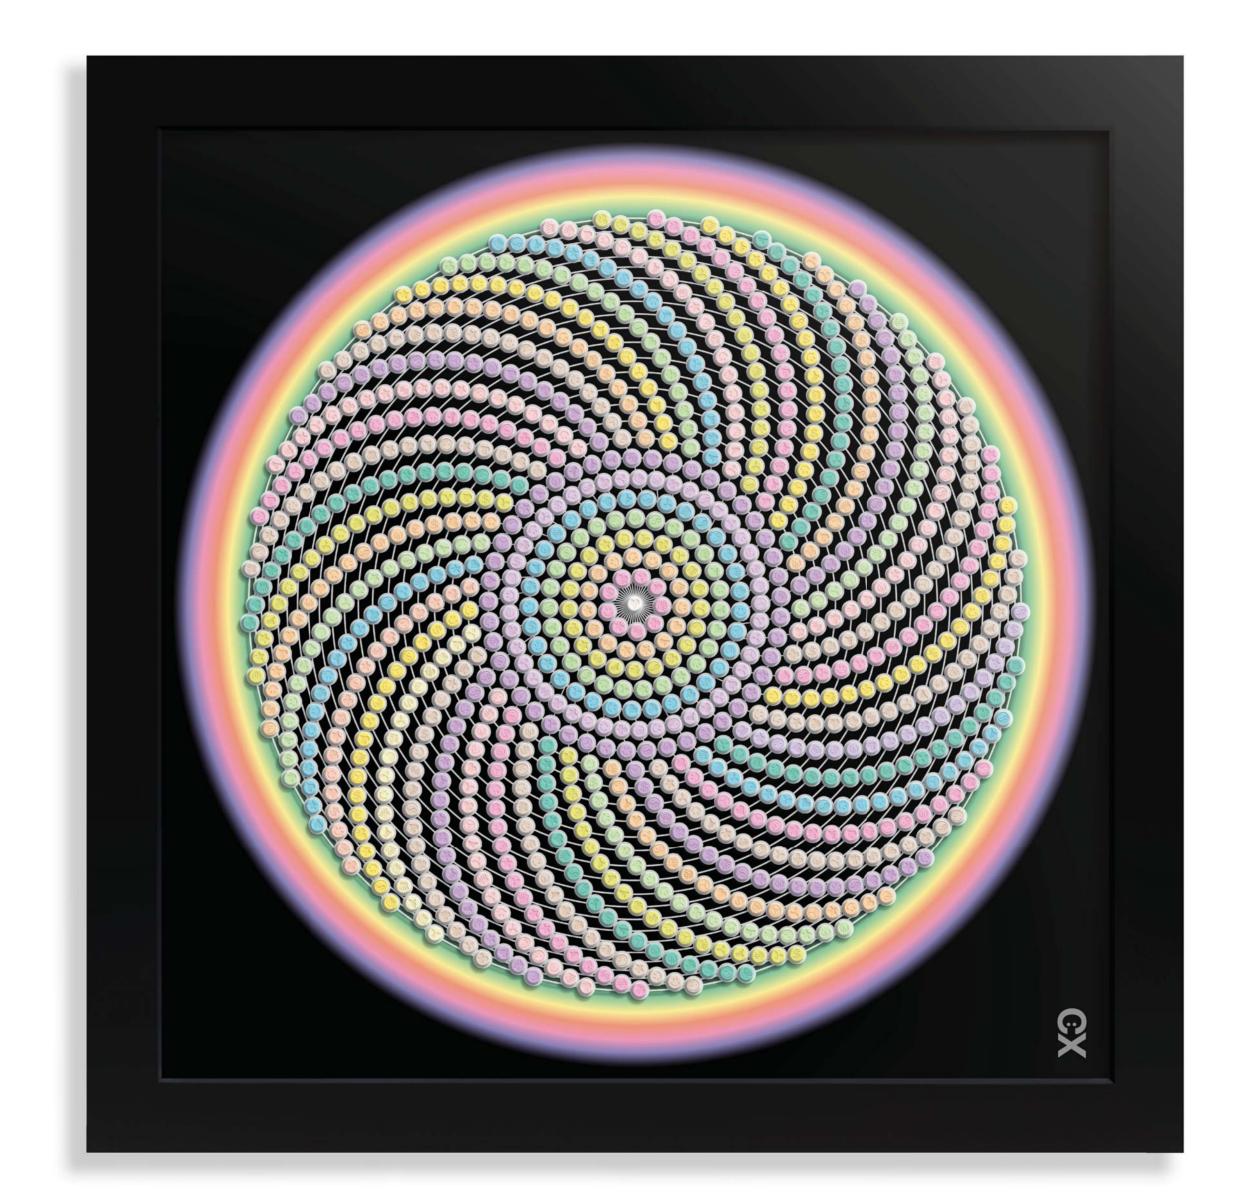

#### Rush

1200mm radius

Matt white cast acrylic. Laser cut museum grade non-reflective, UV resistant cast acrylic. Glazed in museum grade non-reflective, UV resistant acrylic.

4111 pills made from micro cellulose, magnesium stearate and other materials.

Embossed with yin yangs.