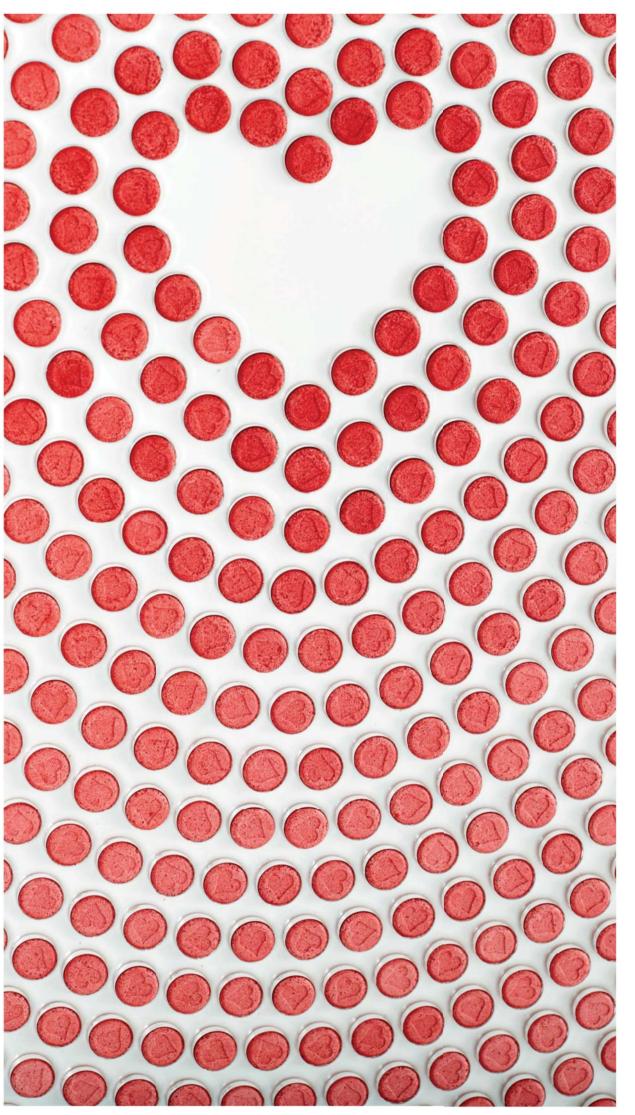

#### Empathy

1200mm W x 1200mm H

Matt white cast acrylic. Laser cut museum grade non-reflective, UV resistant cast acrylic.

Glazed in museum grade non-reflective, UV resistant glass.

4961 pills made from micro cellulose, magnesium stearate and other materials.

Embossed with love hearts.