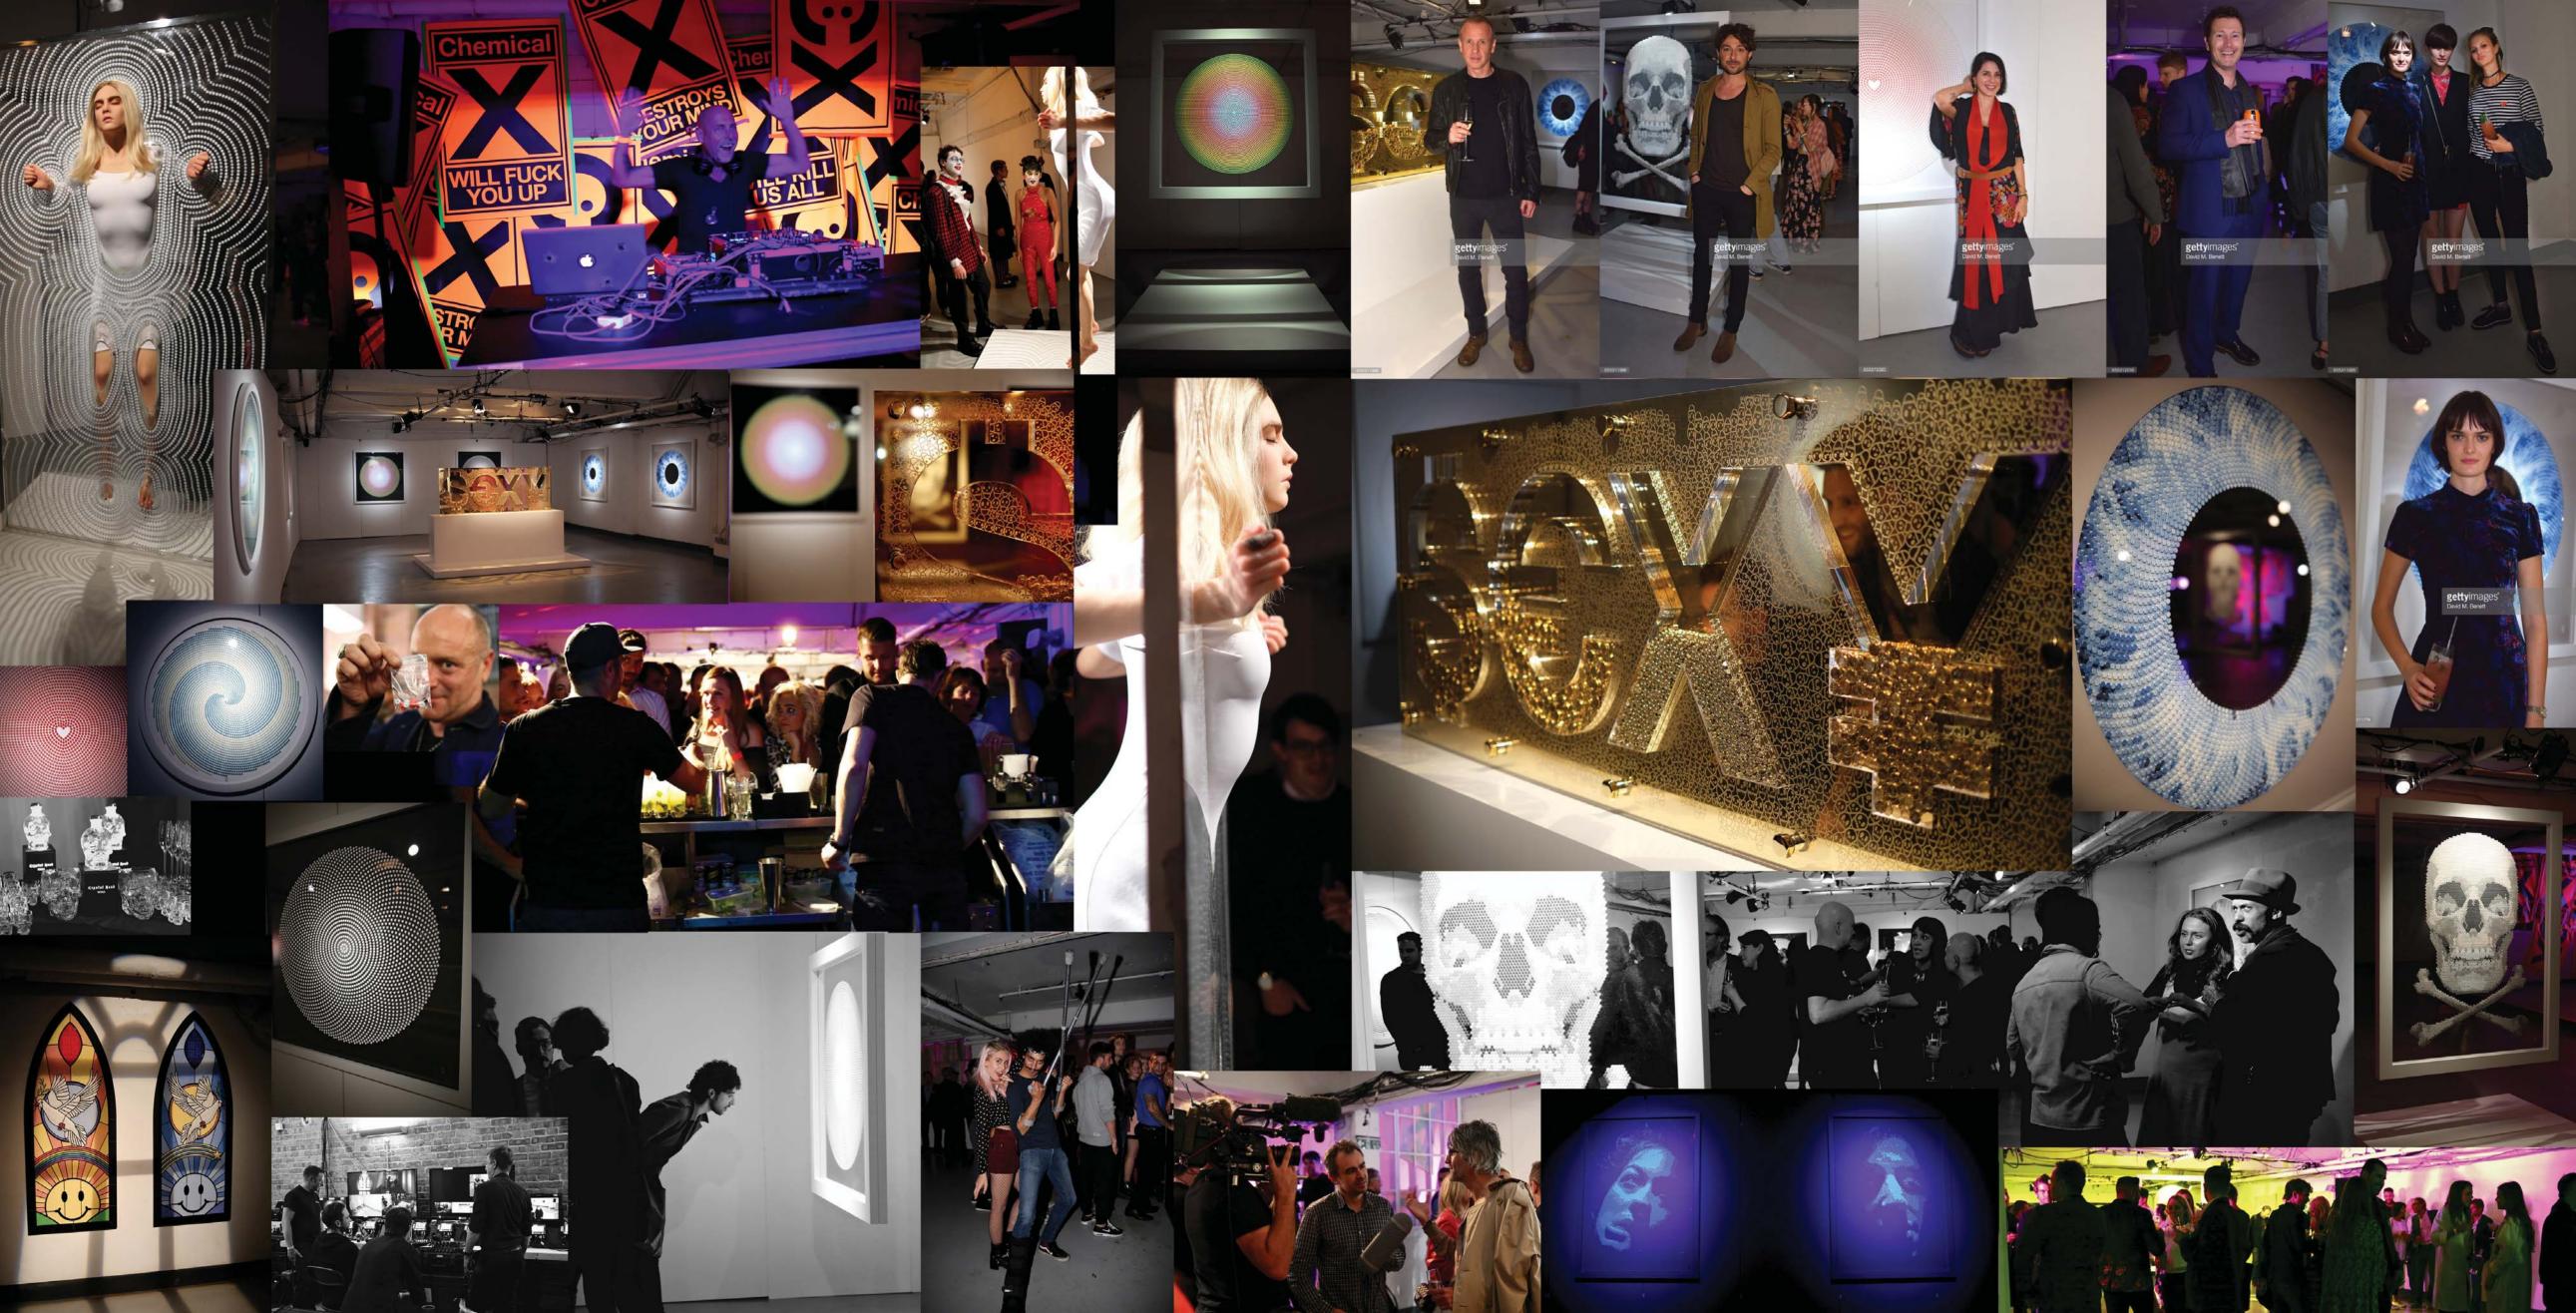

# The Spirit of Ecstasy

# A collaboration with the artist Schoony

#### 1232mm W x 2212mm H

Hyper real silicon & fibre glass model digitally scanned from life. Hands and feet cast from model. Hand punched hair.

Laser cut and hand shaped cast acrylic framed in polished aluminium welded frame.

7254 pills made from micro cellulose, magnesium stearate and other materials.

Embossed with Mitsubishis, Rolexes, smilies, doves, clubs, stars, dollars and love hearts

Polished aluminium frame with integrated wire hangings.