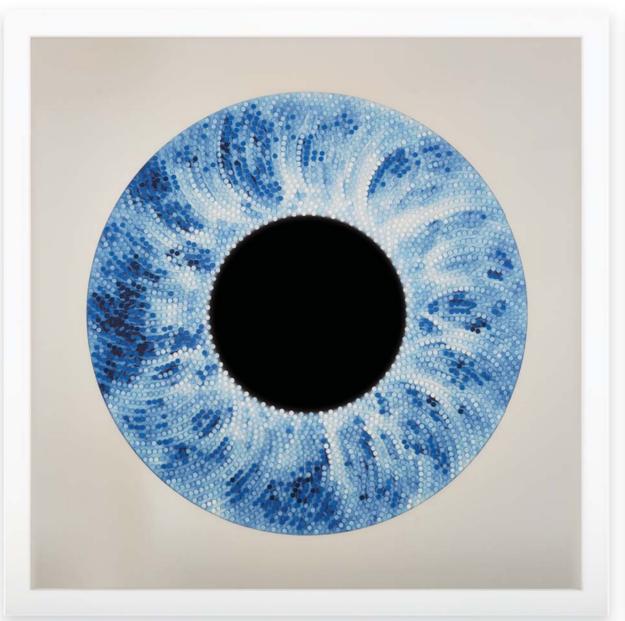

# **Event Horizon**

# No.1

1200mm W x 1200mm H

Laser cut cast acrylic, pearlescent acrylic, digital colour print.

3392 pills made from micro cellulose, magnesium stearate and other materials.

Embossed with Mitsubishis, Rolexes, smilies, doves, clubs and stars.

Glazed in museum grade UV resistant glass.