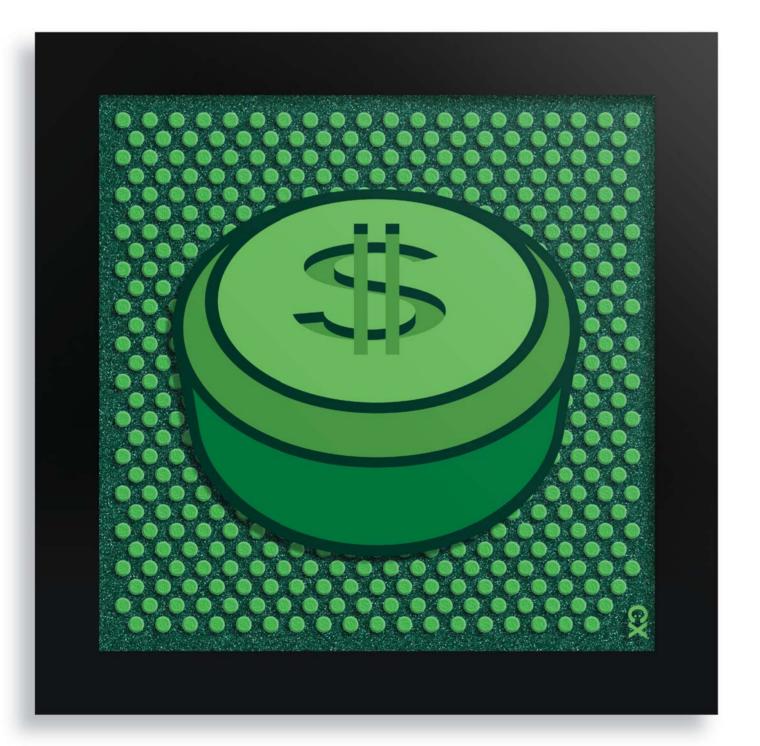

#### Pill Pop Art - Dollar

4 colour, hand-pulled screen print onto 10mm cast acrylic. Laser **cut and etched museum grade**non-reflective, UV resistant cast acrylic containing blue pills made from micro cellulose, magnesium from micro cellulose, magnesium stearate and other materials. Mounted on hand cast glitter acrylic.

Glazed in museum grade non-reflective, UV resistant glass in matt black solid Ayous wood frame.

1025 embossed Dollar Pills 670mm W x 670mm H (framed)

545 embossed Dollar Pills 430mm W x 430mm H (framed)

Series Editions: