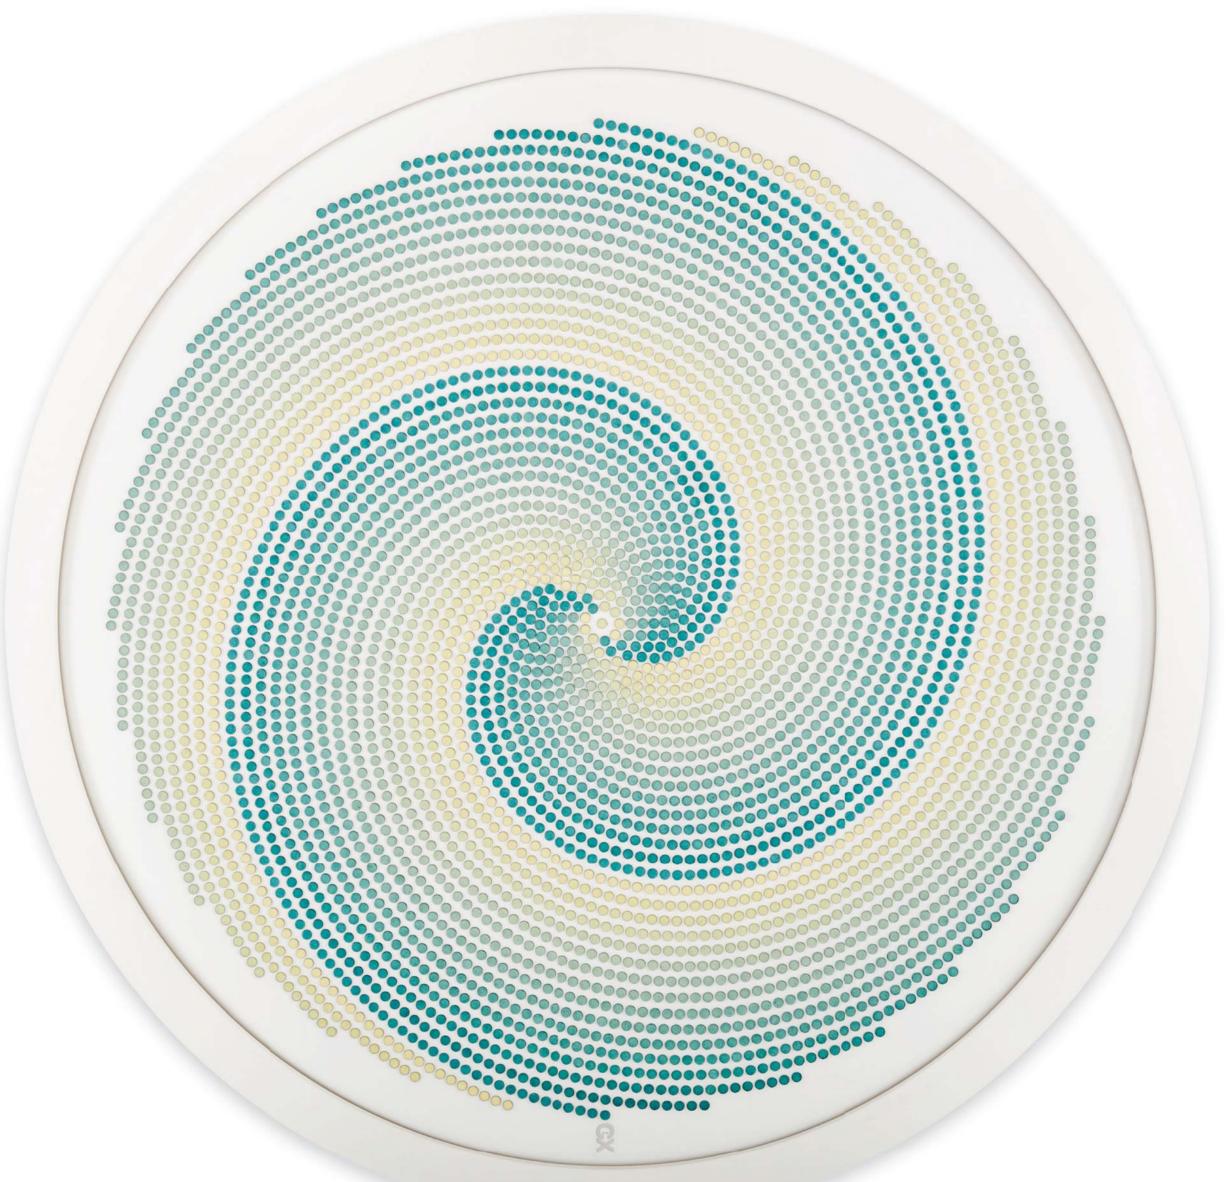

#### Rush

1200mm radius

Matt white cast acrylic. Laser cut museum grade non-reflective, UV resistant cast acrylic. Glazed in museum grade non-reflective, UV resistant acrylic.

4111 pills made from micro cellulose, magnesium stearate and other materials.

Embossed with yin yangs.