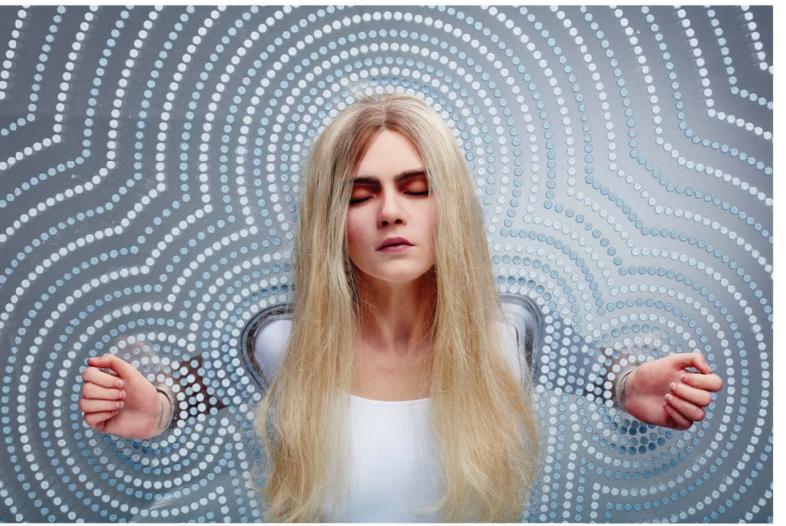

# The Spirit of Ecstasy

# A collaboration with the artist Schoony

#### 1232mm W x 2212mm H

Hyper real silicon & fibre glass model digitally scanned from life. Hands and feet cast from model. Hand punched hair.

Laser cut and hand shaped cast acrylic framed in polished aluminium welded frame.