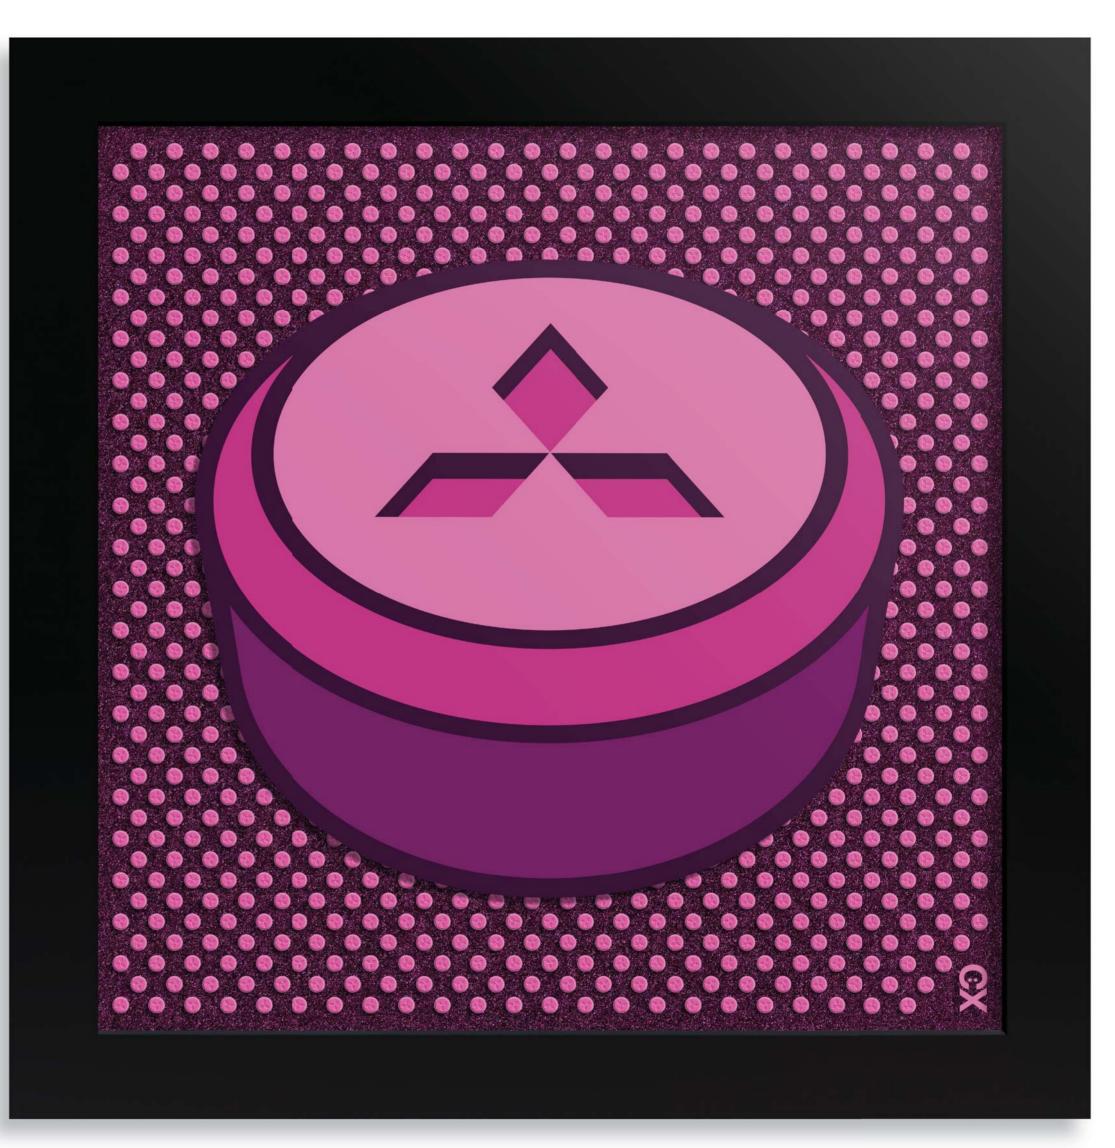

#### Pill Pop Art - Mitsi

4 colour, hand-pulled screen print onto 10mm cast acrylic. Laser **cut and etched museum grade**non-reflective, UV resistant cast acrylic containing blue pills made from micro cellulose, magnesium from micro cellulose, magnesium stearate and other materials. Mounted on hand cast glitter acrylic.

Glazed in museum grade non-reflective, UV resistant glass in matt

1025 embossed Mitsi Pills 670mm W x 670mm H (framed)

545 embossed Mitsi Pills 430mm W x 430mm H (framed)

#### Series Editions: