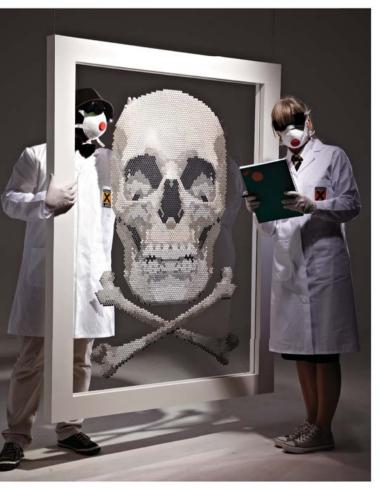

# Love & Death

1300mm W x 1700mm H

Museum grade non-reflective, UV resistant laser cut cast acrylic.

Contains 6607 pills made from micro cellulose, magnesium stearate and other materials.

100 pills also contain arsenic.

Embossed with skull & cross bones.

Tulip wood frame with integrated wire hangings.