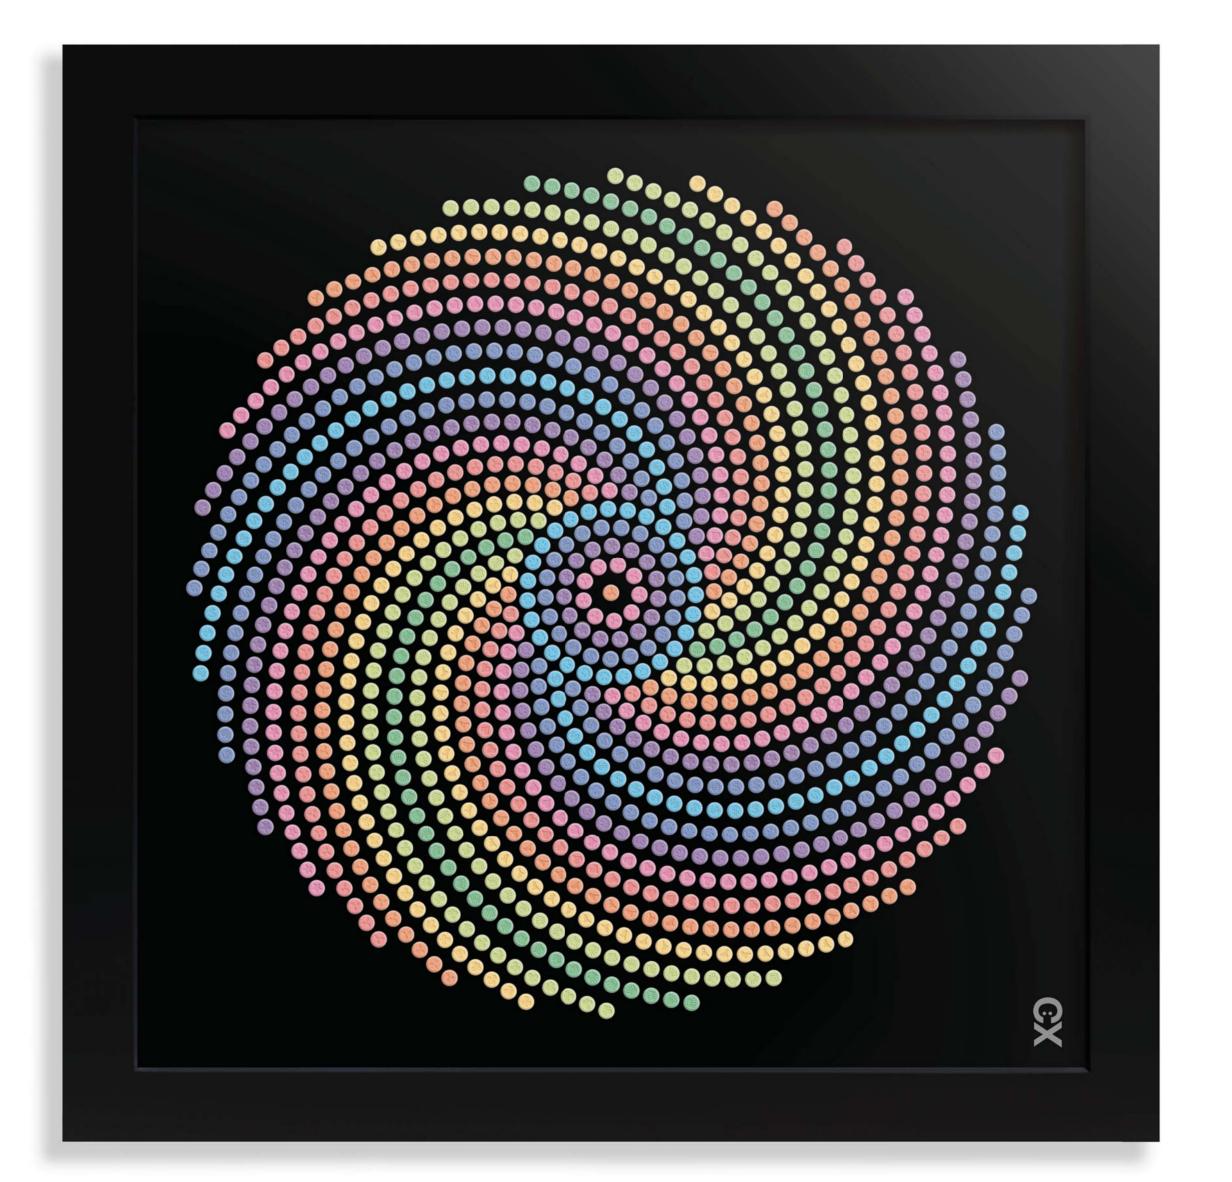

#### Empathy

1200mm W x 1200mm H

Matt white cast acrylic. Laser cut museum grade non-reflective, UV resistant cast acrylic.

Glazed in museum grade non-reflective, UV resistant glass.

4961 pills made from micro cellulose, magnesium stearate and other materials.

Embossed with love hearts.