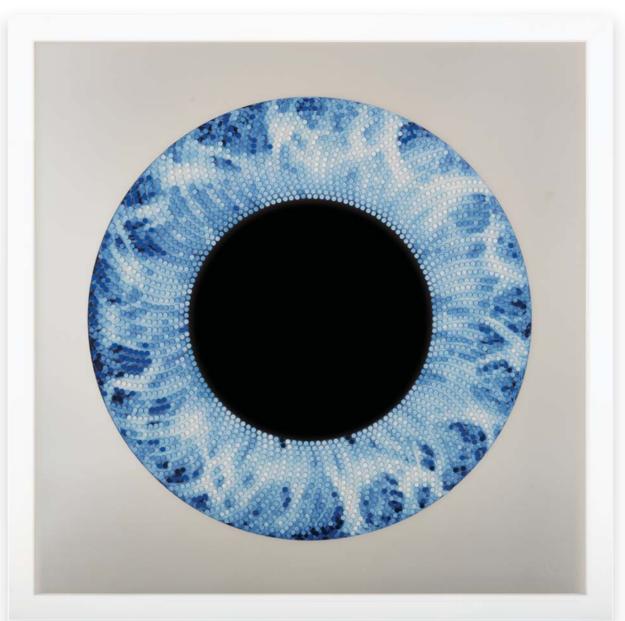

#### No.2

1200mm W x 1200mm H

Laser cut cast acrylic, pearlescent acrylic, digital colour print.

2944 pills made from micro cellulose, magnesium stearate and other materials.

Embossed with Mitsubishis, Rolexes, smilies, doves, clubs and stars.

Glazed in museum grade UV resistant glass.