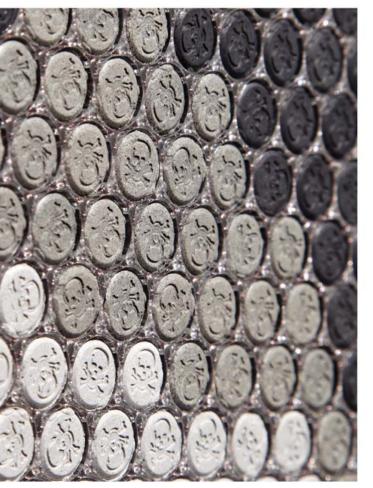

# Love & Death

1300mm W x 1700mm H

Museum grade non-reflective, UV resistant laser cut cast acrylic.

Contains 6607 pills made from micro cellulose, magnesium stearate and other materials.

100 pills also contain arsenic.

Embossed with skull & cross bones.

Tulip wood frame with integrated wire hangings.