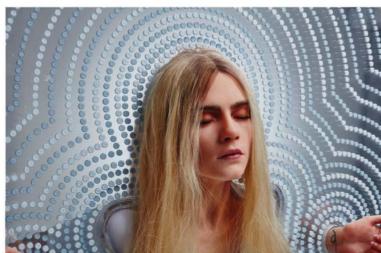

# The Spirit of Ecstasy

# A collaboration with the artist Schoony

#### 1232mm W x 2212mm H

Hyper real silicon & fibre glass model digitally scanned from life. Hands and feet cast from model. Hand punched hair.

Laser cut and hand shaped cast acrylic framed in polished aluminium welded frame.