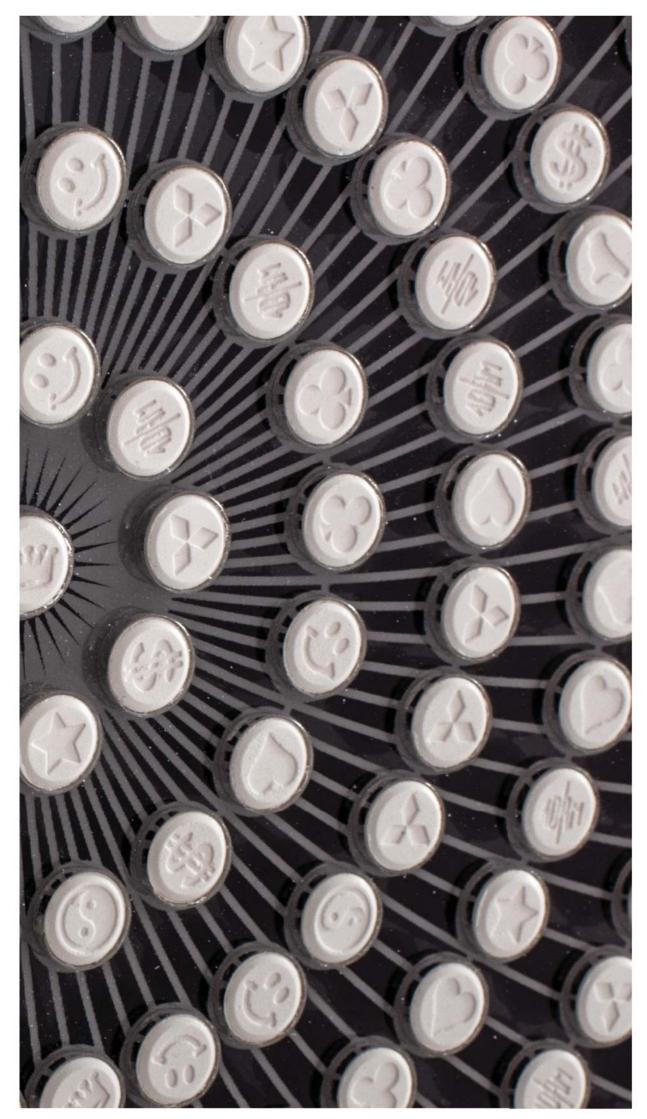

7254 pills made from micro cellulose, magnesium stearate and other materials.

Embossed with Mitsubishis, Rolexes, smilies, doves, clubs, stars, dollars and love hearts

Polished aluminium frame with integrated wire hangings.

Embossed with Mitsubishis, Rolexes, smilies, doves, clubs, stars, Adams, yin yangs, dollars and love hearts.

Sitter captured under the effects of MDMA.

Only available as commissioned portraits.

Under white light Under UV light