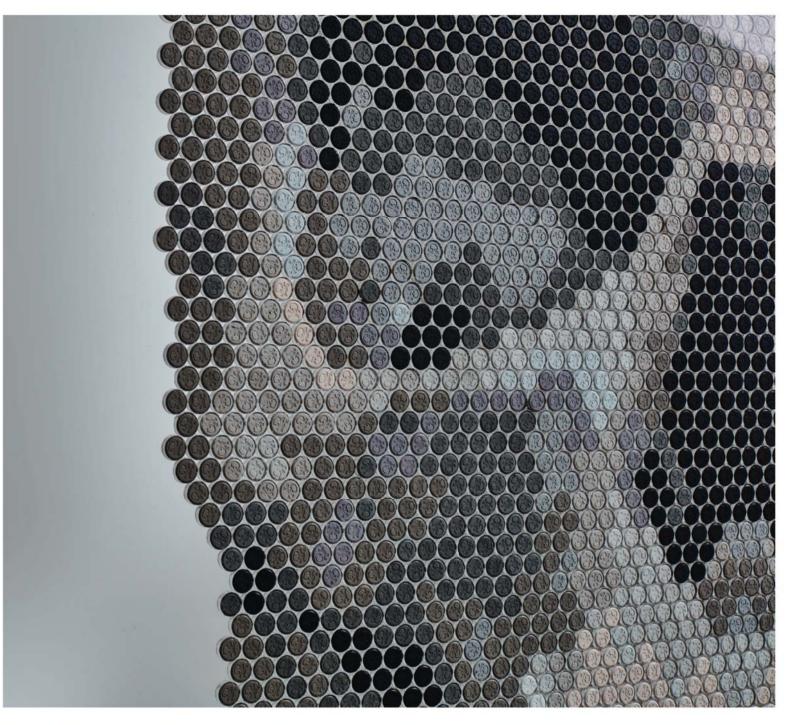

# Love & Death

1300mm W x 1700mm H

Museum grade non-reflective, UV resistant laser cut cast acrylic.

Contains 6607 pills made from micro cellulose, magnesium stearate and other materials.

100 pills also contain arsenic.

Embossed with skull & cross bones.

Tulip wood frame with integrated wire hangings.