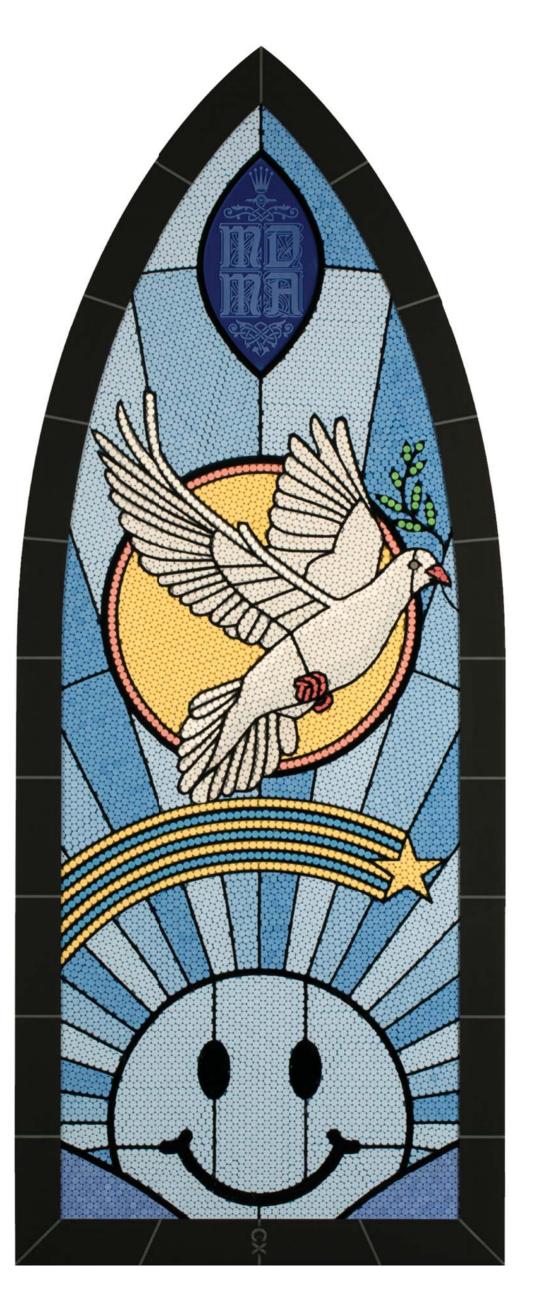

#### Taste The Rainbow

1300mm W x 1300mm H

Museum grade non-reflective, UV resistant laser cut cast acrylic.

Contains 4937 pills made from micro cellulose, magnesium stearate and other materials.

Embossed with dollars, smilies, love hearts, Mitsubishis and doves.

Framed with integrated wire hangings.