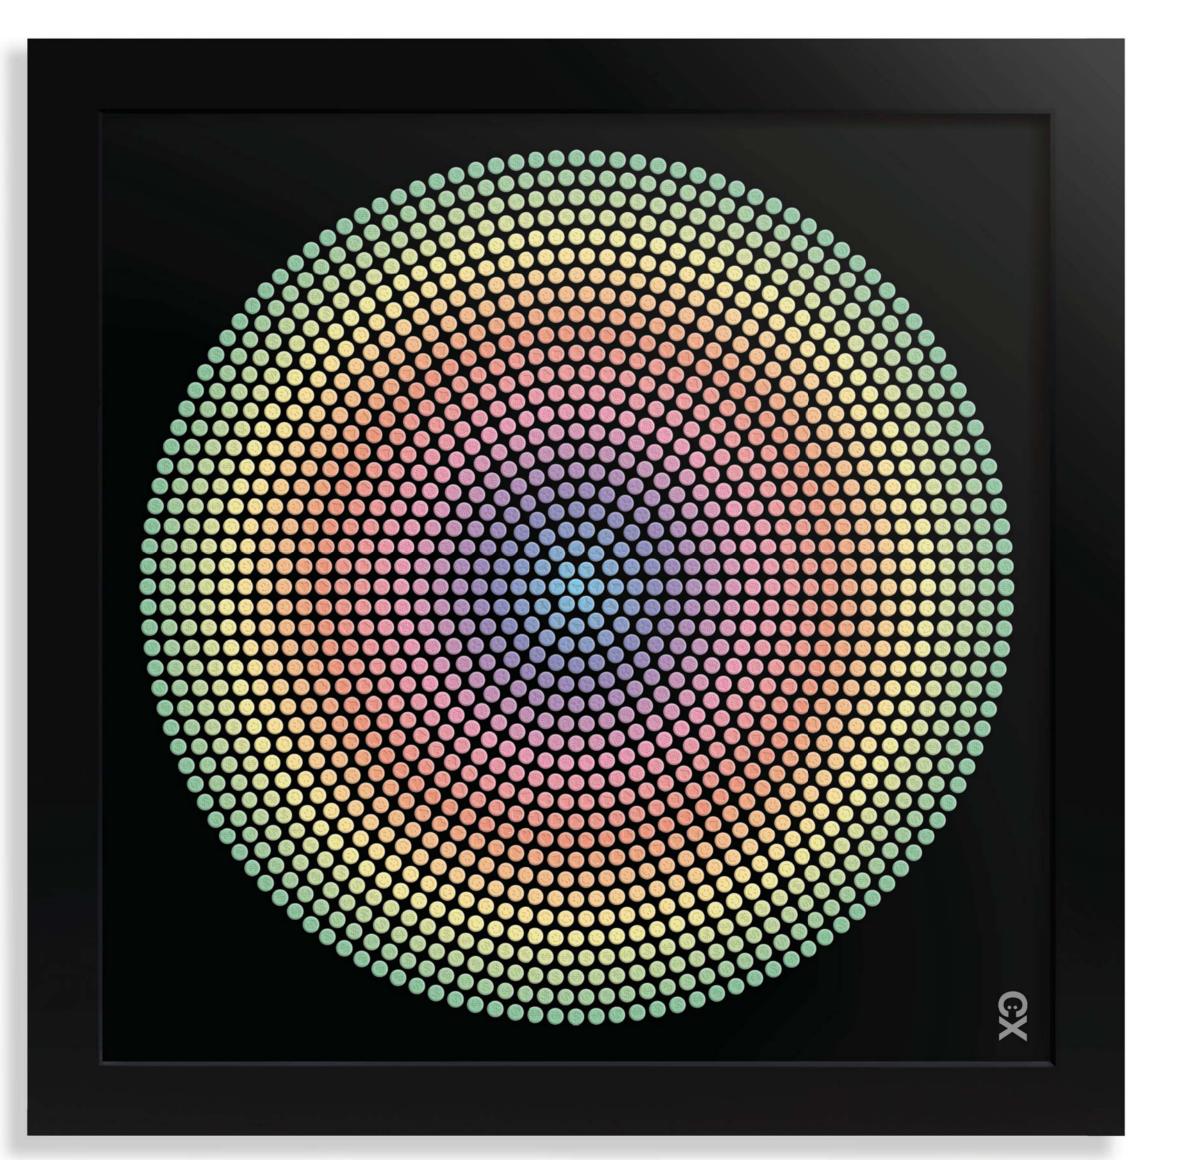

# No.1

1200mm W x 1200mm H

Laser cut cast acrylic, pearlescent acrylic, digital colour print.

3392 pills made from micro cellulose, magnesium stearate and other materials.

Embossed with Mitsubishis, Rolexes, smilies, doves, clubs and stars.

Glazed in museum grade UV resistant glass.