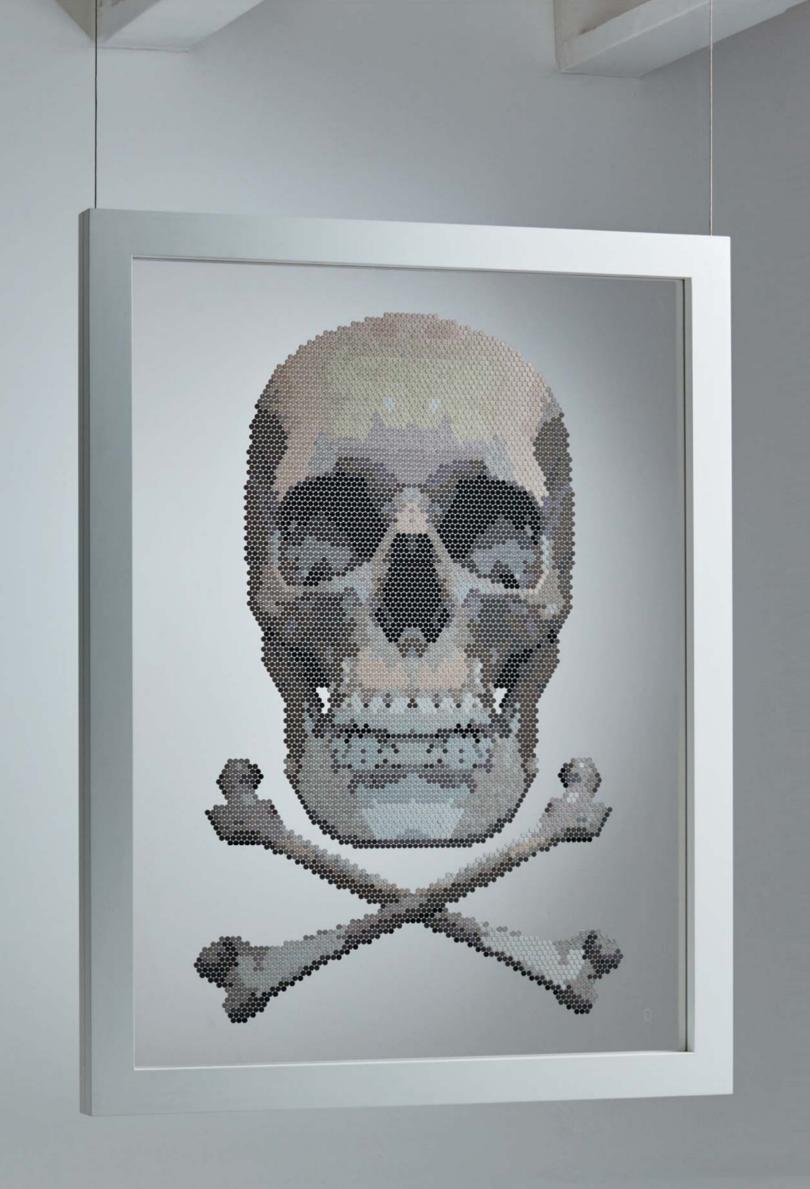

# Love & Death

1300mm W x 1700mm H

Museum grade non-reflective, UV resistant laser cut cast acrylic.

Contains 6607 pills made from micro cellulose, magnesium stearate and other materials.

100 pills also contain arsenic.

Embossed with skull & cross bones.

Tulip wood frame with integrated wire hangings.