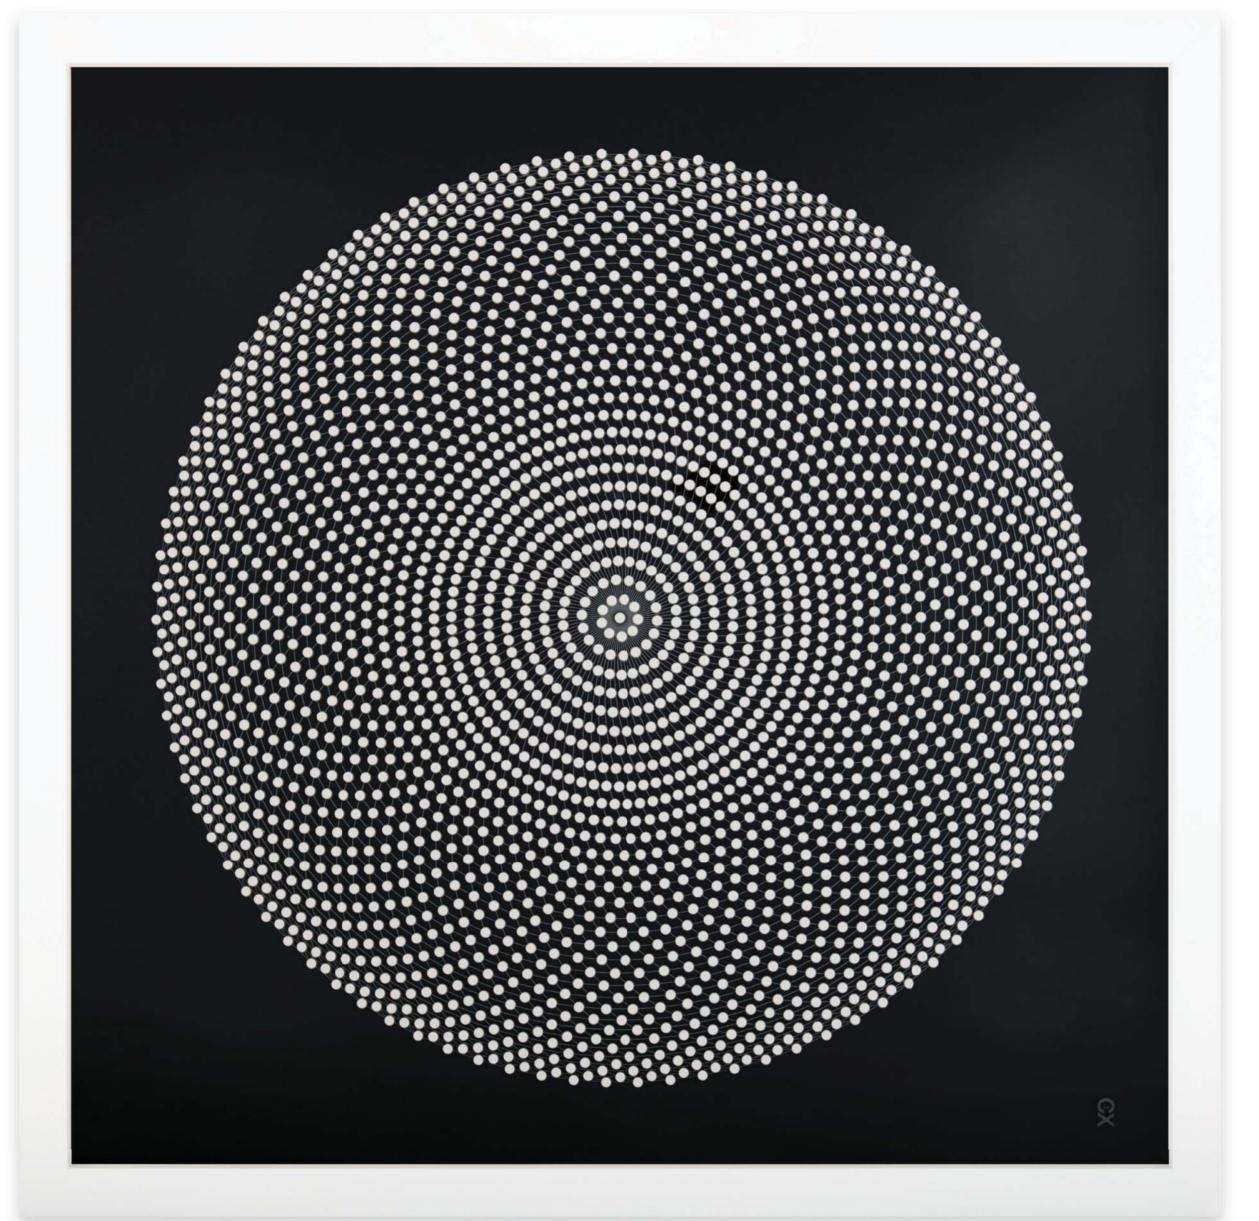

#### There's No Such Thing As Society

1200mm W x 1200mm H

10mm cast acrylic. Laser cut and etched museum grade nonreflective, UV resistant cast acrylic.

Glazed in museum grade non-reflective, UV resistant glass.

2589 pure white pills made from micro cellulose, magnesium stearate and other materials.

Embossed with Mitsubishis, Rolexes, smilies, doves, clubs, stars, Adams, yin yangs, dollars and love hearts.