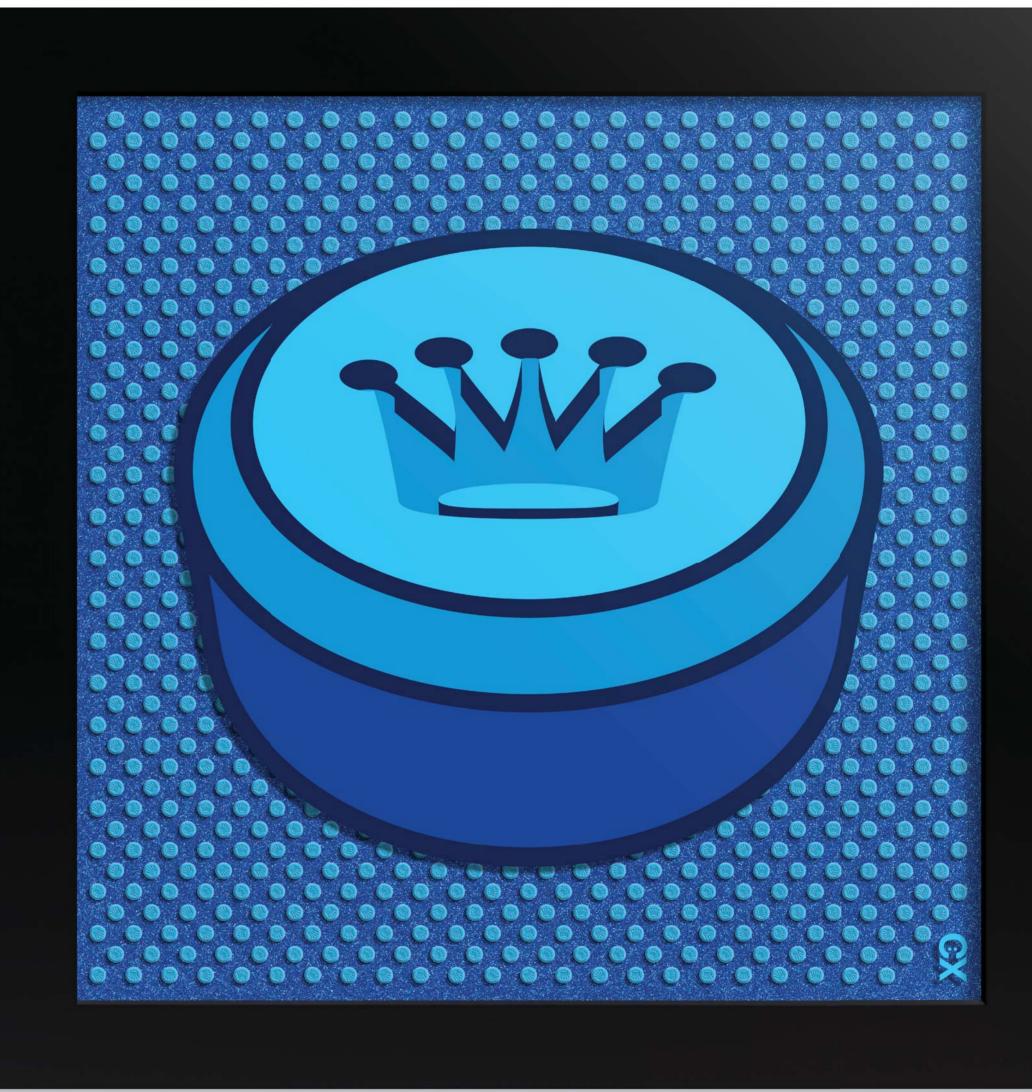

# Dollar, Euro, X, Yen A collaboration with the artist Hayden Kays

1,500 solid silver, 24ct gold plated pills

2000mm W x 750mm H

Photo etched sheet of 24ct gold plated steel. 25mm cast acrylic. Museum grade non-reflective, UV resistant cast acrylic. 700 24ct gold plated one dollar coins 500 24ct gold plated one Euro coins 1000 24ct gold plated one yen coins