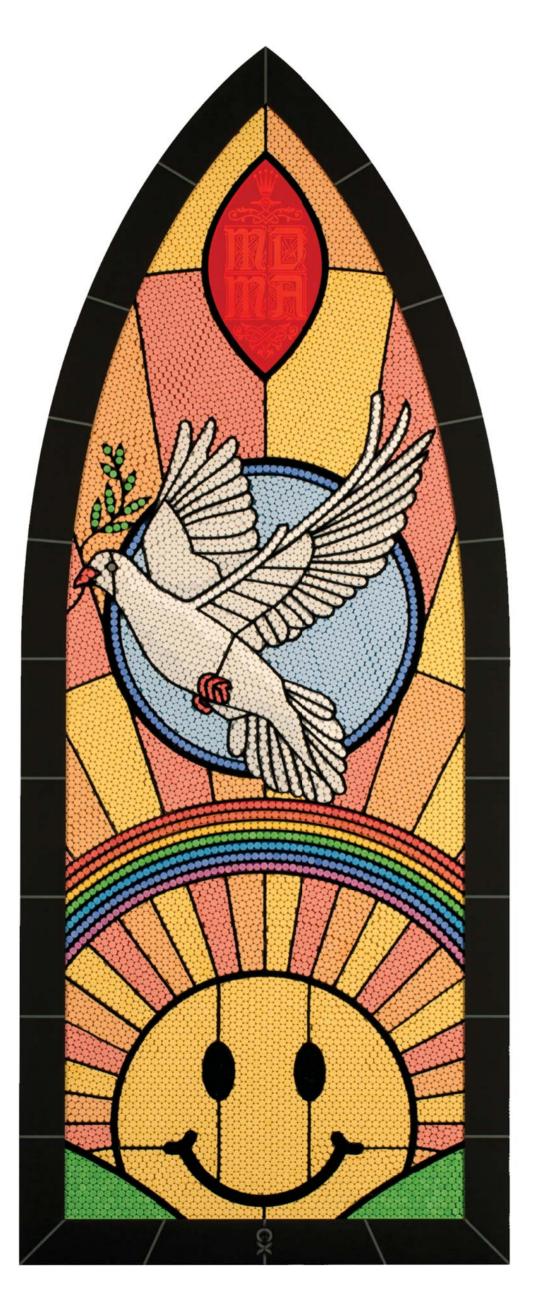

# The Prophets of Ecstasy

# The Rapture

#### 685mm W x 1715mm H

Dibond, laser cut & etched cast acrylic, museum grade non-reflective, UV resistant cast acrylic.

Over 10,000 pills made from micro cellulose, magnesium stearate and other materials.

Embossed with dollars, smilies, love hearts, Mitsubishis, doves, Rolexes, clubs and stars.