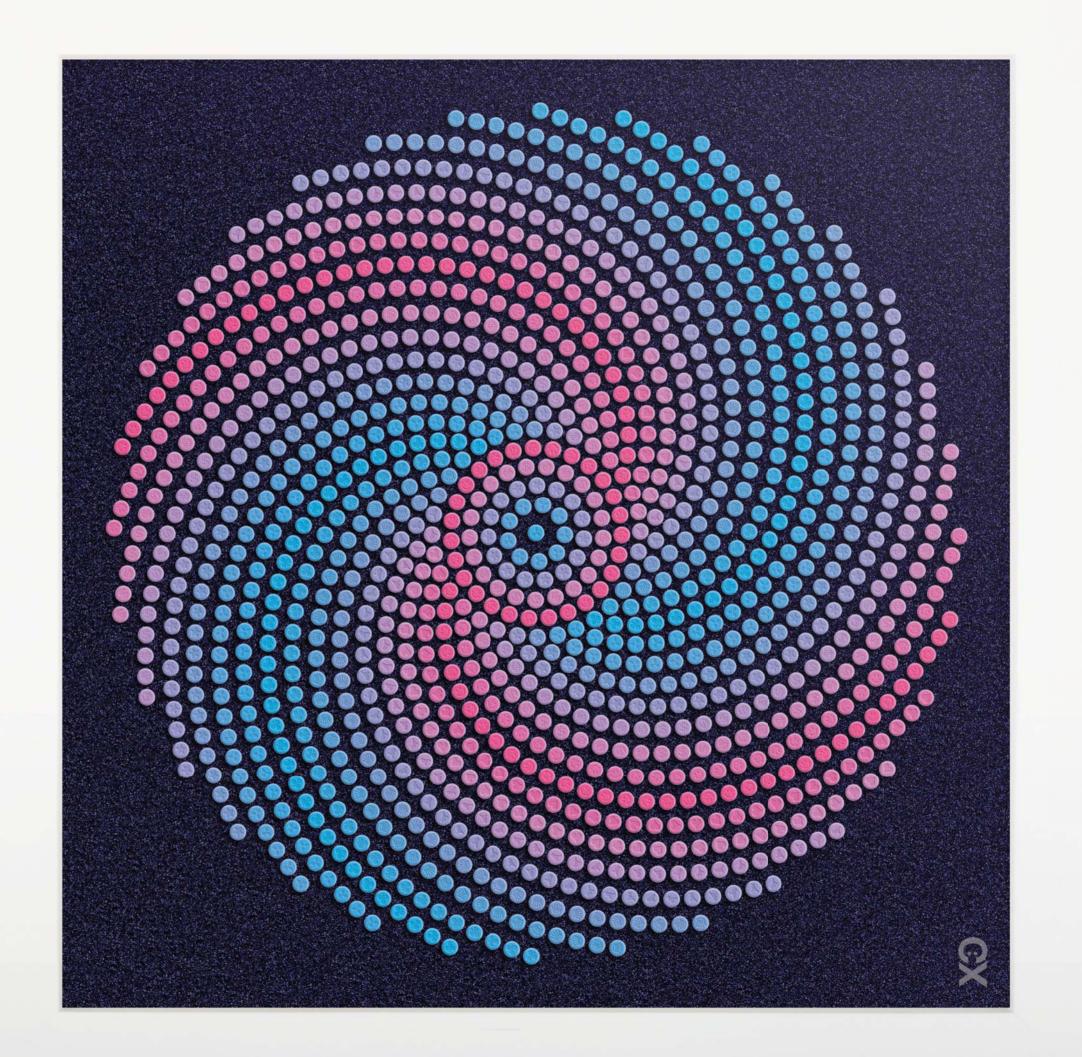

#### I'll Be Your Friend

1200mm W x 1200mm H

10mm cast acrylic. Laser cut and etched museum grade non-reflective, UV resistant cast acrylic.

Glazed in museum grade non-reflective, UV resistant glass.

2589 spectral pills made from micro cellulose, magnesium stearate and other materials.

Embossed with Mitsubishis, Rolexes, smilies, doves, clubs, stars, Adams, yin yangs, dollars and love hearts