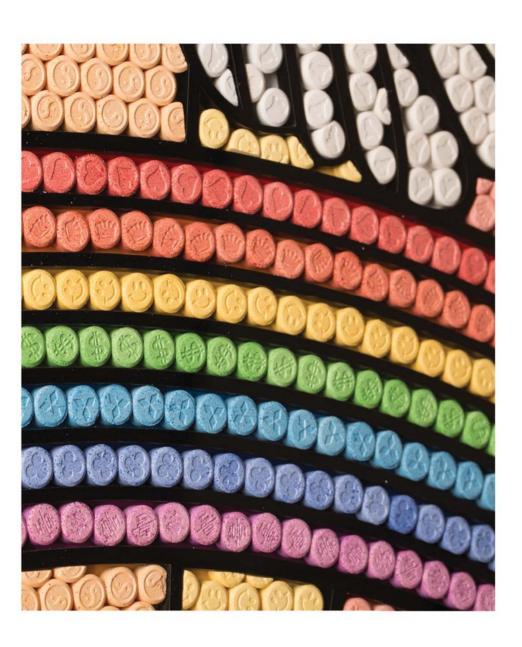

#### Taste The Rainbow

1300mm W x 1300mm H

Museum grade non-reflective, UV resistant laser cut cast acrylic.

Contains 4937 pills made from micro cellulose, magnesium stearate and other materials.

Embossed with dollars, smilies, love hearts, Mitsubishis and doves.

Framed with integrated wire hangings.