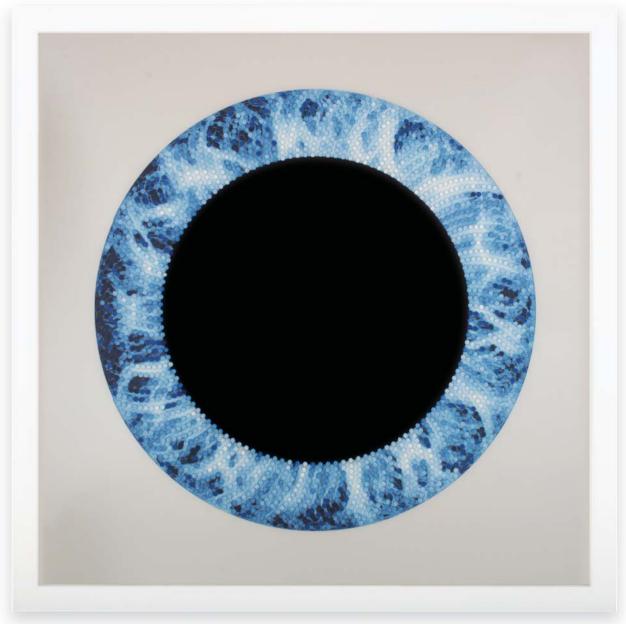

#### No.3

1200mm W x 1200mm H

Laser cut cast acrylic, pearlescent acrylic, digital colour print.

2560 pills made from micro cellulose, magnesium stearate and other materials.

Embossed with Mitsubishis, Rolexes, smilies, doves, clubs and stars.

Glazed in museum grade UV resistant glass.