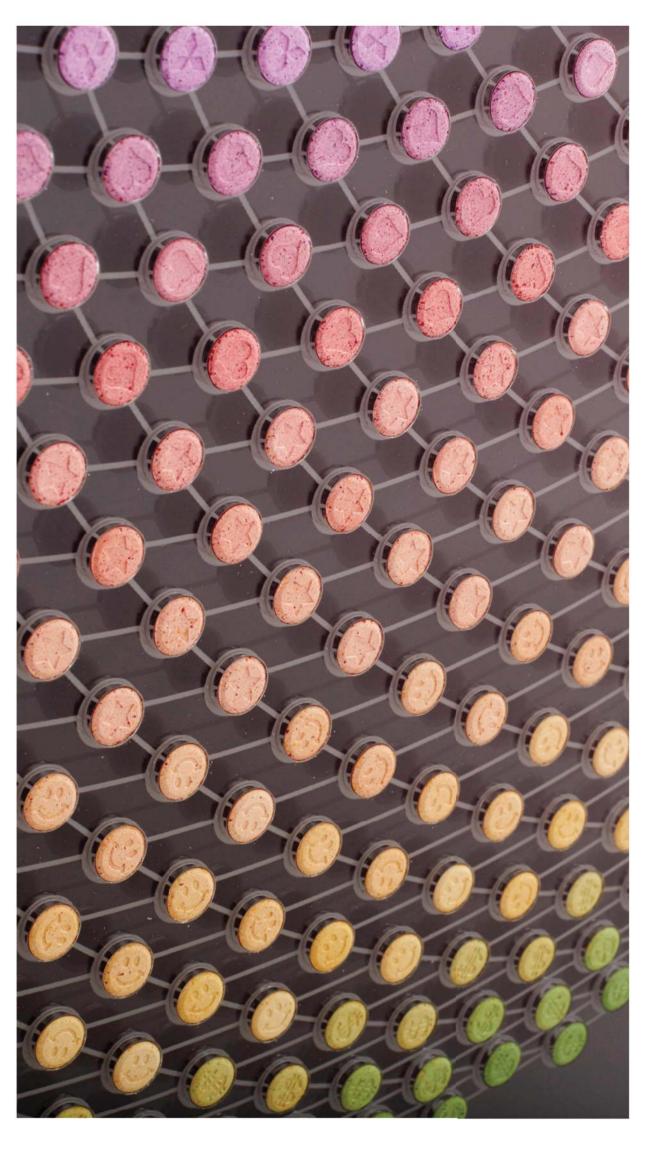

#### Taste The Rainbow

1300mm W x 1300mm H

Museum grade non-reflective, UV resistant laser cut cast acrylic.

Contains 4937 pills made from micro cellulose, magnesium stearate and other materials.

Embossed with dollars, smilies, love hearts, Mitsubishis and doves.

Framed with integrated wire hangings.