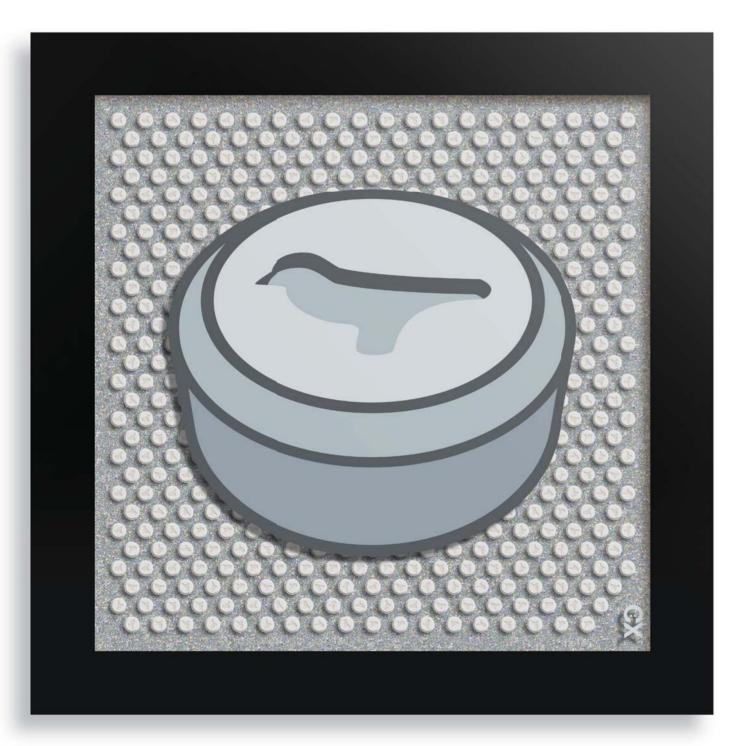

# Pill Pop Art - Dove

4 colour, hand-pulled screen print onto 10mm cast acrylic. Laser **cut and etched museum grade**non-reflective, UV resistant cast acrylic containing blue pills made from micro cellulose, magnesium from micro cellulose, magnesium stearate and other materials. Mounted on hand cast glitter acrylic.

Glazed in museum grade non-reflective, UV resistant glass in matt black solid Ayous wood frame.

1025 embossed Dove Pills 670mm W x 670mm H (framed)

545 embossed Dove Pills 430mm W x 430mm H (framed)