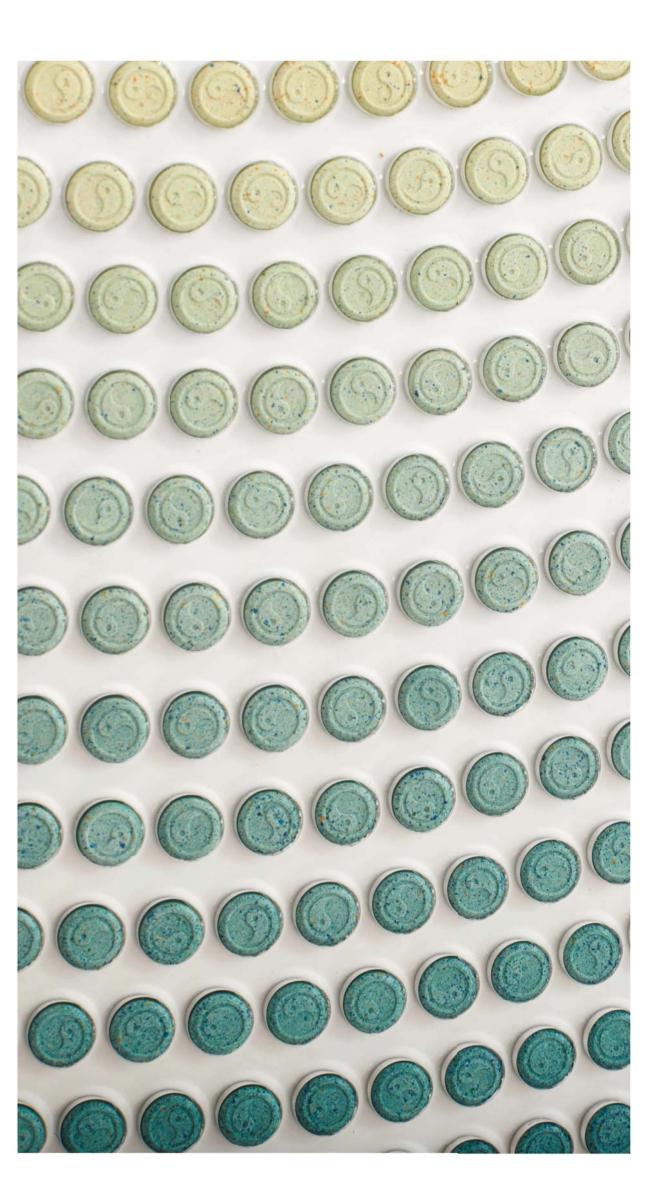

7254 pills made from micro cellulose, magnesium stearate and other materials.

Embossed with Mitsubishis, Rolexes, smilies, doves, clubs, stars, dollars and love hearts

Polished aluminium frame with integrated wire hangings.

# No.1

1200mm W x 1200mm H

Laser cut cast acrylic, pearlescent acrylic, digital colour print.

3392 pills made from micro cellulose, magnesium stearate and other materials.

Embossed with Mitsubishis, Rolexes, smilies, doves, clubs and stars.

#### No.2

1200mm W x 1200mm H

Laser cut cast acrylic, pearlescent acrylic, digital colour print.

2944 pills made from micro cellulose, magnesium stearate and other materials.

Embossed with Mitsubishis, Rolexes, smilies, doves, clubs and stars.

#### No.3

1200mm W x 1200mm H

Laser cut cast acrylic, pearlescent acrylic, digital colour print.

2560 pills made from micro cellulose, magnesium stearate and other materials.

Embossed with Mitsubishis, Rolexes, smilies, doves, clubs and stars.

# No.4

1200mm W x 1200mm H

Laser cut cast acrylic, pearlescent acrylic, digital colour print.

1792 pills made from micro cellulose, magnesium stearate and other materials.

Embossed with Mitsubishis, Rolexes, smilies, doves, clubs and stars.