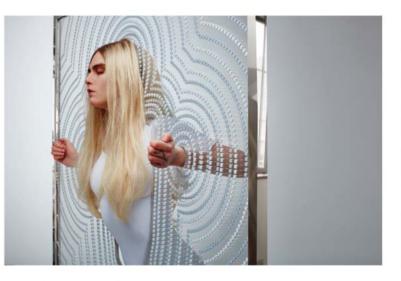

# The Spirit of Ecstasy

# A collaboration with the artist Schoony

#### 1232mm W x 2212mm H

Hyper real silicon & fibre glass model digitally scanned from life. Hands and feet cast from model. Hand punched hair.

Laser cut and hand shaped cast acrylic framed in polished aluminium welded frame.