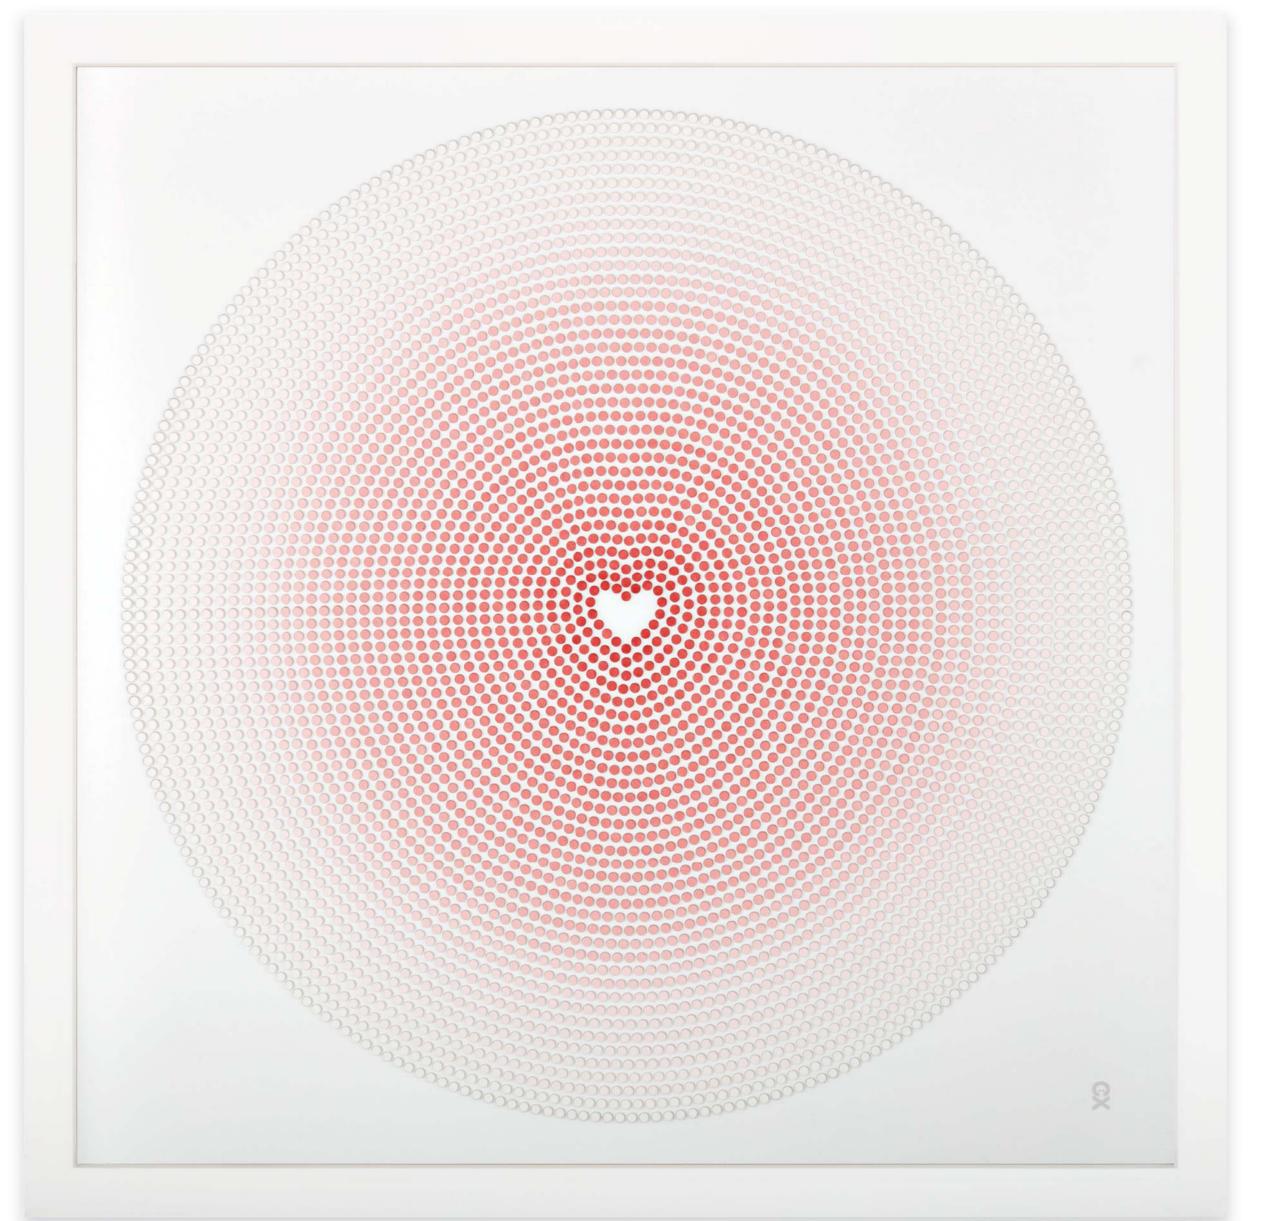

#### Empathy

1200mm W x 1200mm H

Matt white cast acrylic. Laser cut museum grade non-reflective, UV resistant cast acrylic.

Glazed in museum grade non-reflective, UV resistant glass.

4961 pills made from micro cellulose, magnesium stearate and other materials.

Embossed with love hearts.