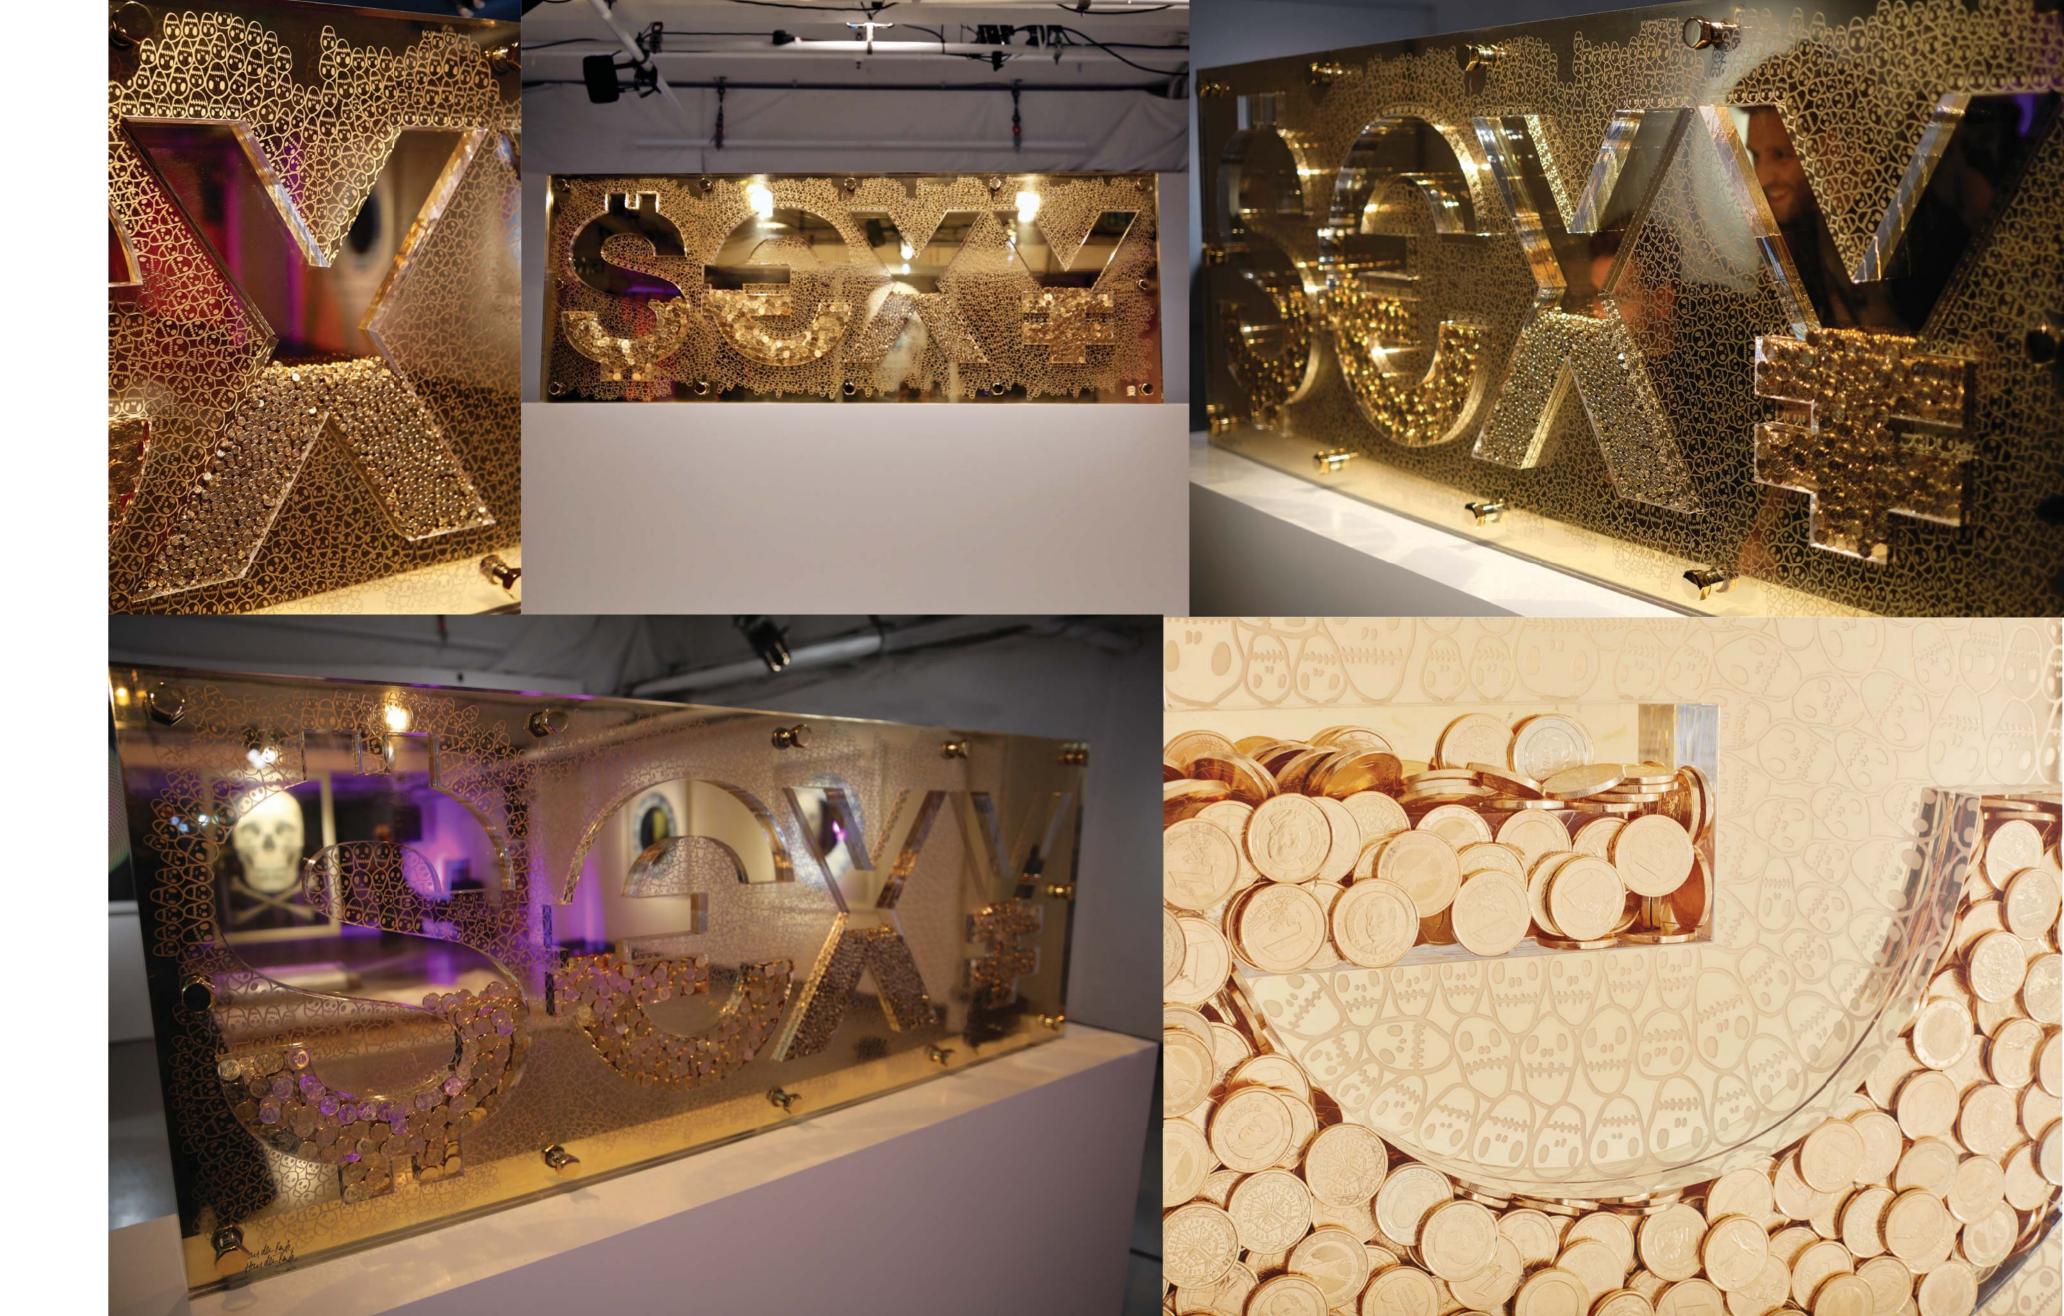

# Dollar, Euro, X, Yen A collaboration with the artist Hayden Kays

1,500 solid silver, 24ct gold plated pills

2000mm W x 750mm H

Photo etched sheet of 24ct gold plated steel. 25mm cast acrylic. Museum grade non-reflective, UV resistant cast acrylic. 700 24ct gold plated one dollar coins 500 24ct gold plated one Euro coins 1000 24ct gold plated one yen coins