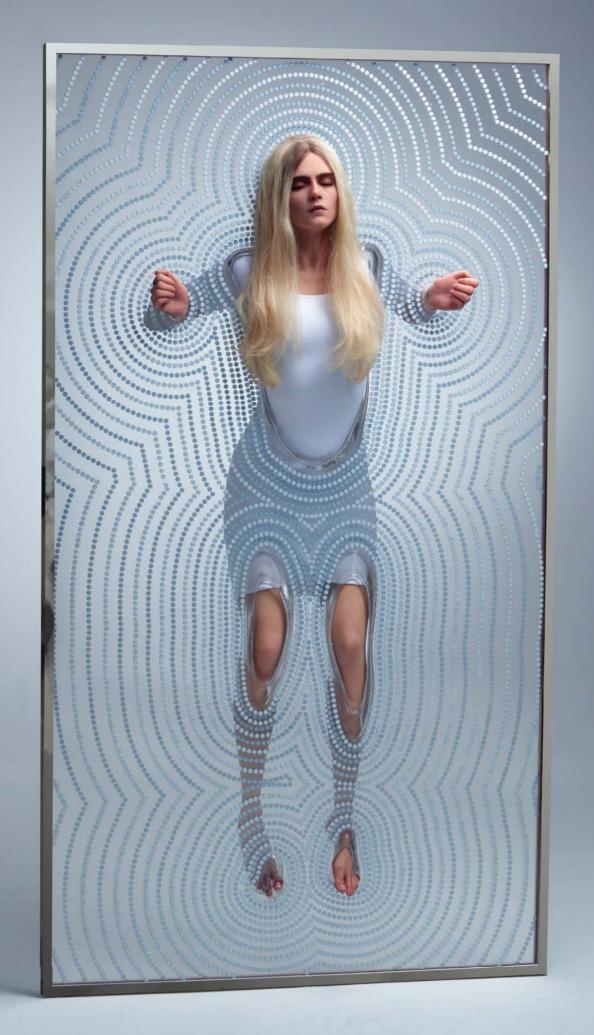

# The Spirit of Ecstasy

# A collaboration with the artist Schoony

#### 1232mm W x 2212mm H

Hyper real silicon & fibre glass model digitally scanned from life. Hands and feet cast from model. Hand punched hair.

Laser cut and hand shaped cast acrylic framed in polished aluminium welded frame.