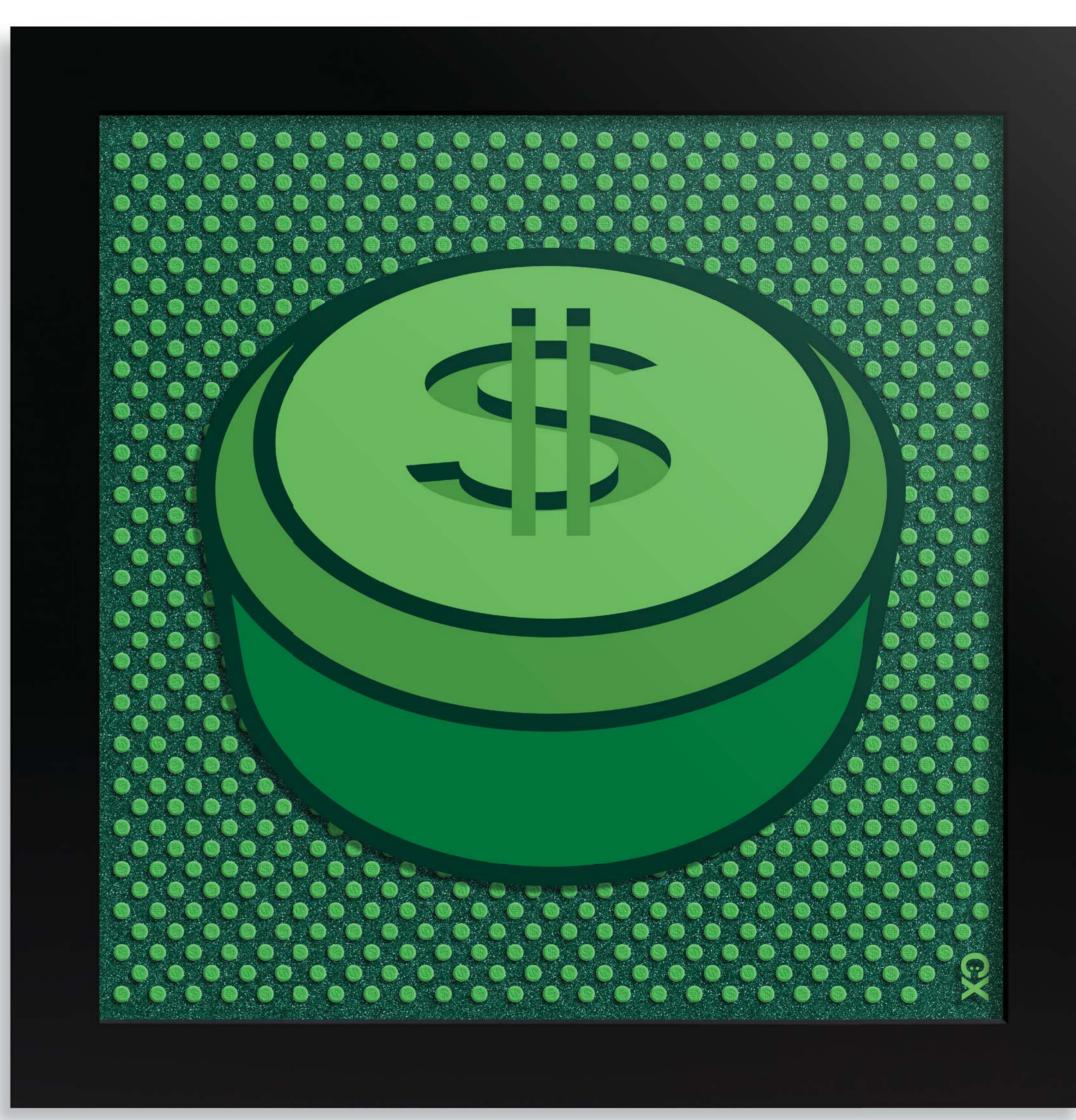

#### Pill Pop Art - Dollar

4 colour, hand-pulled screen print onto 10mm cast acrylic. Laser **cut and etched museum grade**non-reflective, UV resistant cast acrylic containing blue pills made from micro cellulose, magnesium from micro cellulose, magnesium stearate and other materials. Mounted on hand cast glitter acrylic.

Glazed in museum grade non-reflective, UV resistant glass in matt black solid Ayous wood frame.

1025 embossed Dollar Pills 670mm W x 670mm H (framed)

545 embossed Dollar Pills 430mm W x 430mm H (framed)

Series Editions: