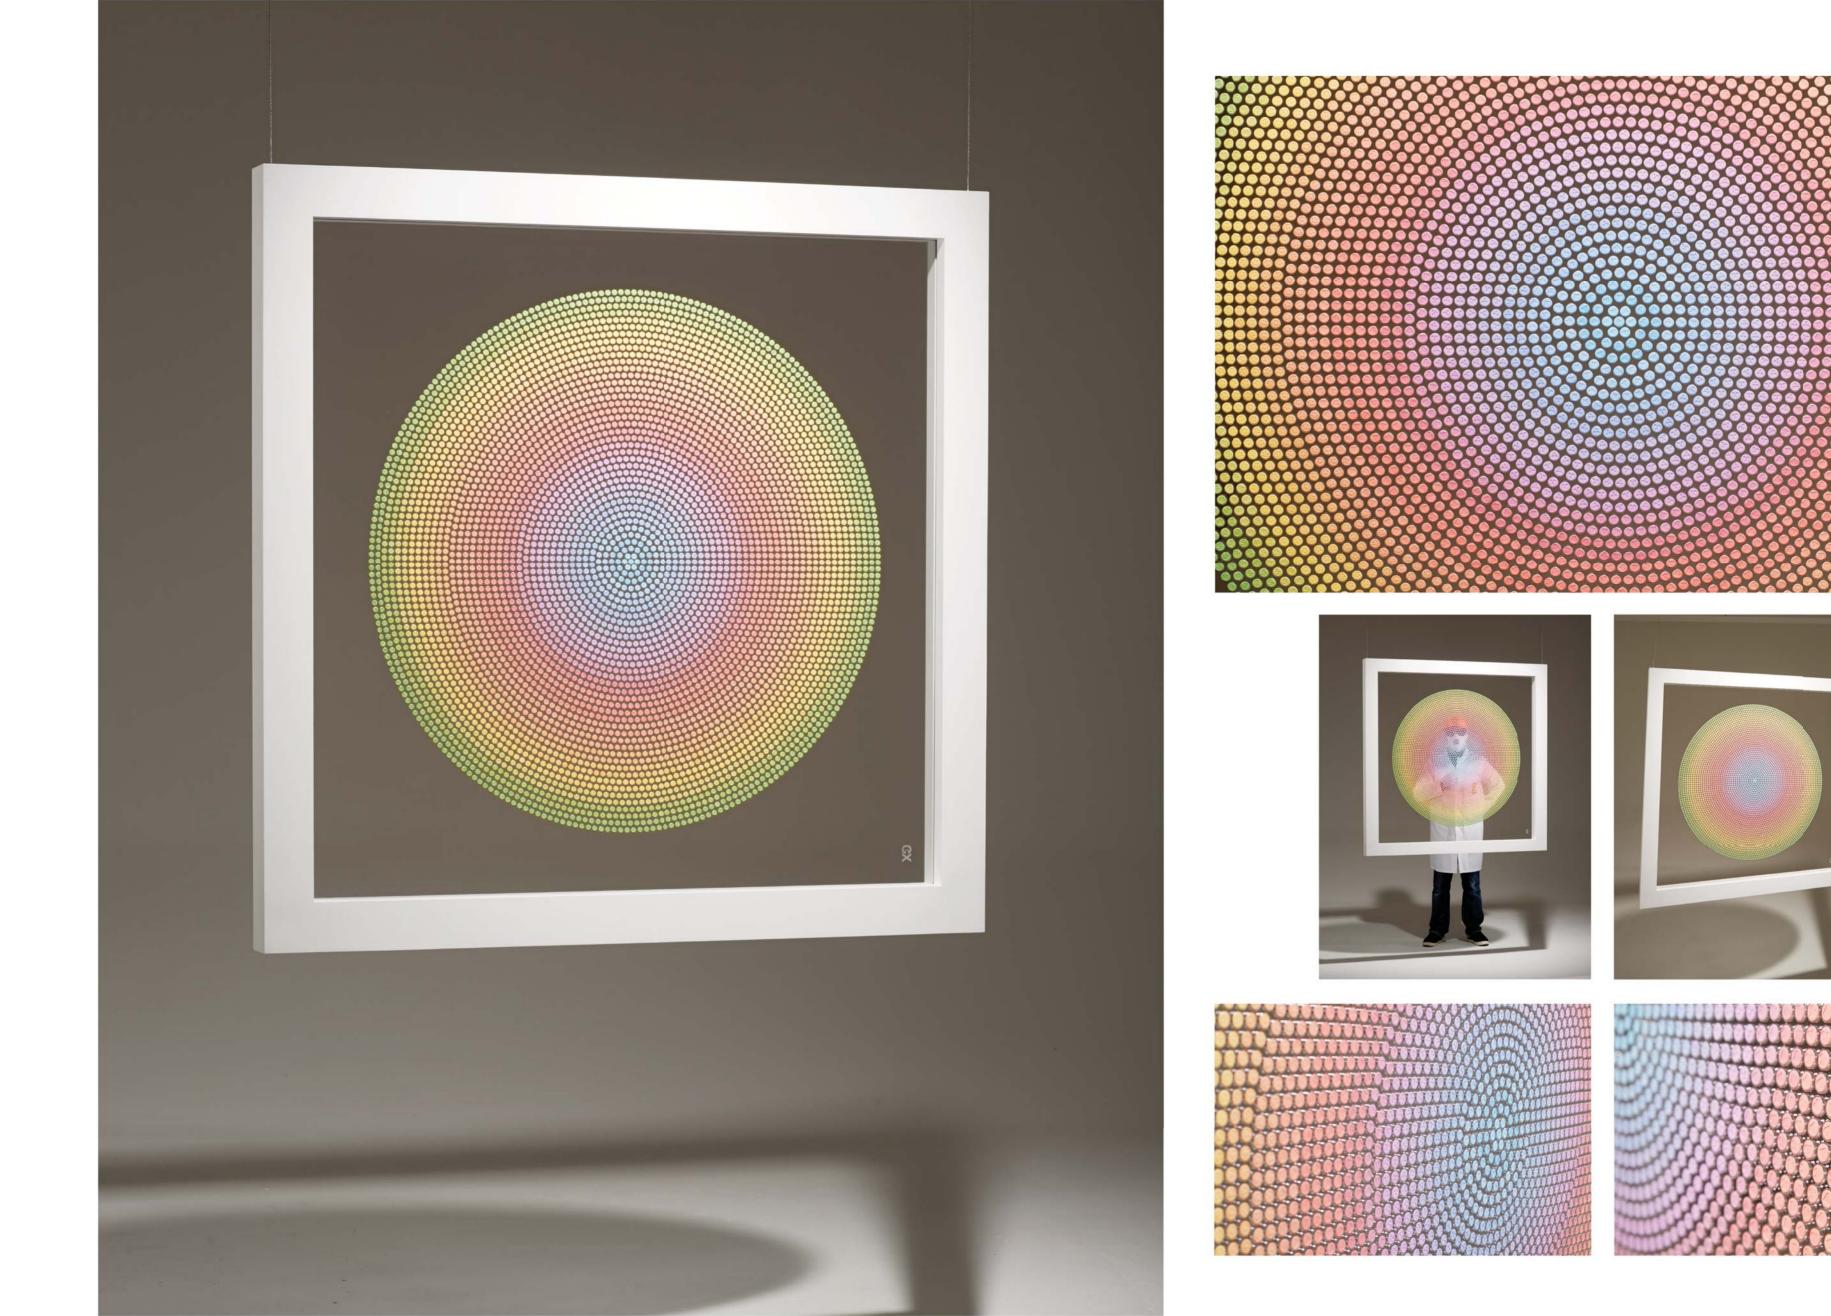

# No.1

1200mm W x 1200mm H

Laser cut cast acrylic, pearlescent acrylic, digital colour print.

3392 pills made from micro cellulose, magnesium stearate and other materials.

Embossed with Mitsubishis, Rolexes, smilies, doves, clubs and stars.

Glazed in museum grade UV resistant glass.