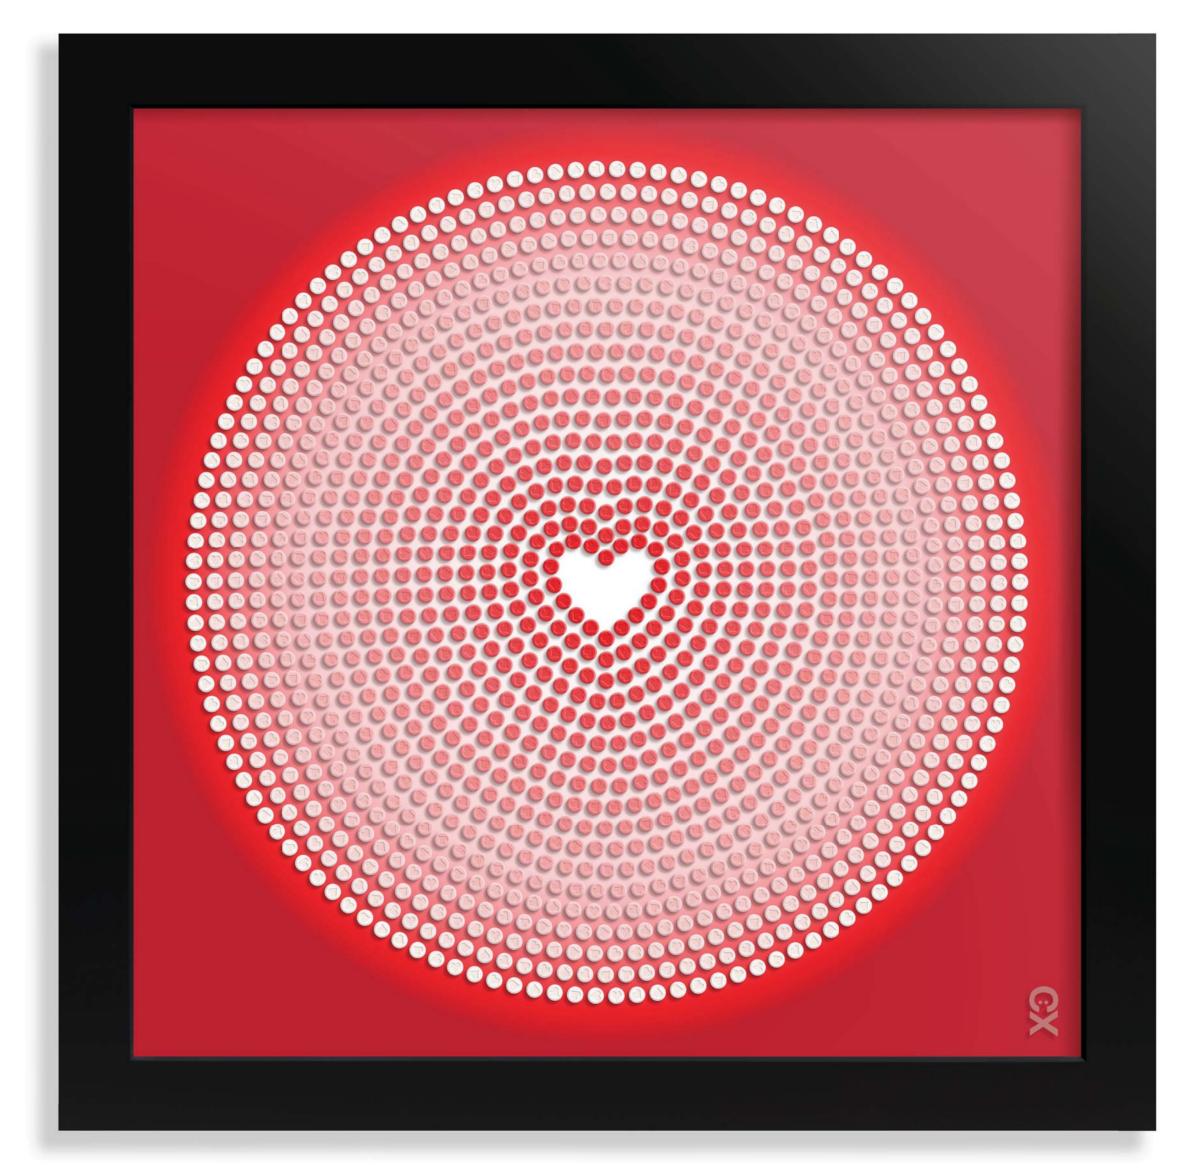

#### Empathy

1200mm W x 1200mm H

Matt white cast acrylic. Laser cut museum grade non-reflective, UV resistant cast acrylic.

Glazed in museum grade non-reflective, UV resistant glass.

4961 pills made from micro cellulose, magnesium stearate and other materials.

Embossed with love hearts.