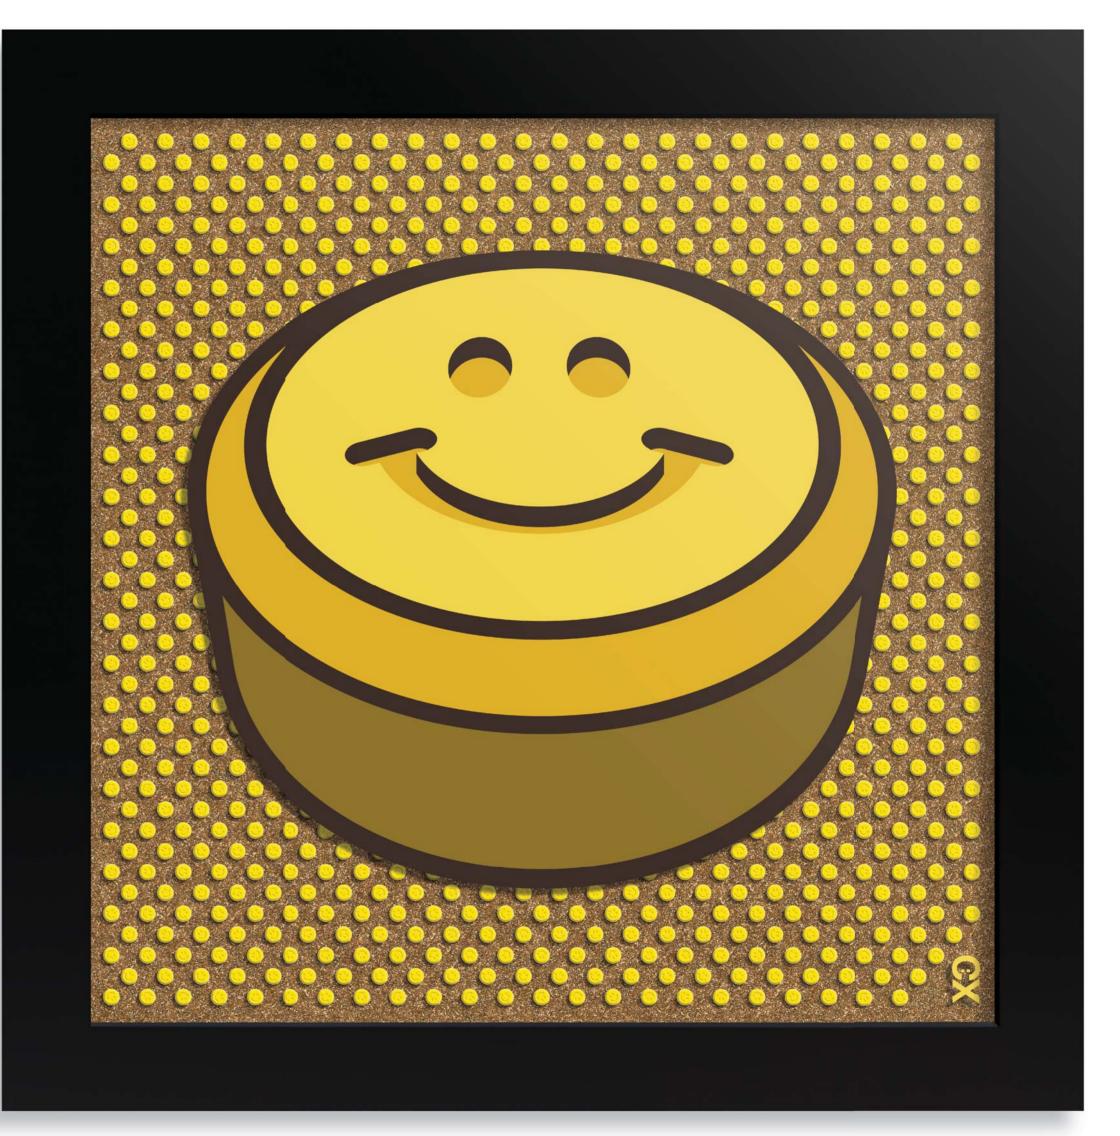

# Pill Pop Art - Smiley

4 colour, hand-pulled screen print onto 10mm cast acrylic. Laser cut and etched museum grade
non-reflective, UV resistant cast acrylic containing blue pills made from micro cellulose, magnesium from micro cellulose, magnesium stearate and other materials. Mounted on hand cast glitter acrylic.

Glazed in museum grade non-reflective, UV resistant glass in matt black solid Ayous wood frame.

1025 embossed Smiley Pills 670mm W x 670mm H (framed)

545 embossed Smiley Pills 430mm W x 430mm H (framed)

Series Editions: