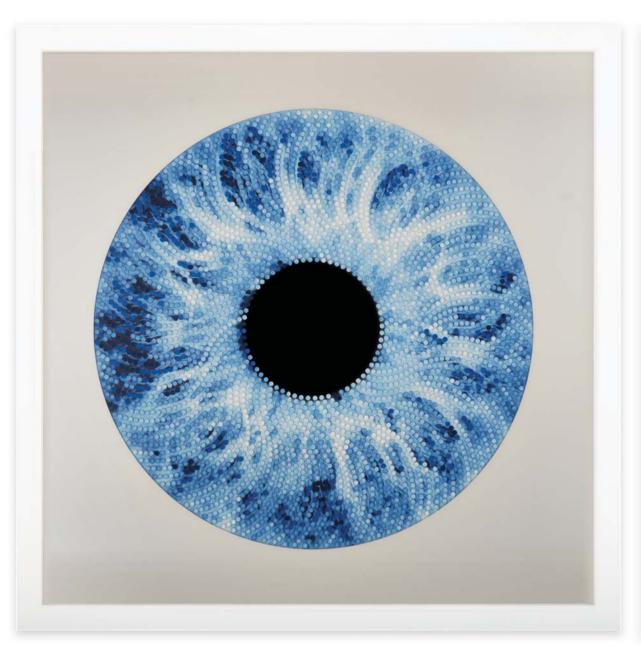

# No.1

1200mm W x 1200mm H

Laser cut cast acrylic, pearlescent acrylic, digital colour print.

3392 pills made from micro cellulose, magnesium stearate and other materials.

Embossed with Mitsubishis, Rolexes, smilies, doves, clubs and stars.

Glazed in museum grade UV resistant glass.