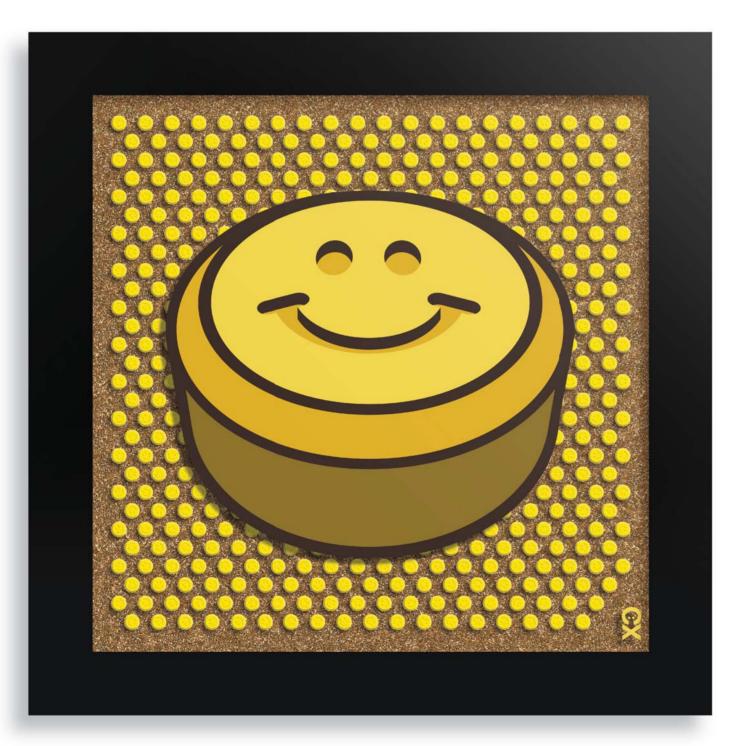

# Pill Pop Art - Smiley

4 colour, hand-pulled screen print onto 10mm cast acrylic. Laser cut and etched museum grade
non-reflective, UV resistant cast acrylic containing blue pills made from micro cellulose, magnesium from micro cellulose, magnesium stearate and other materials. Mounted on hand cast glitter acrylic.

Glazed in museum grade non-reflective, UV resistant glass in matt black solid Ayous wood frame.

1025 embossed Smiley Pills 670mm W x 670mm H (framed)

545 embossed Smiley Pills 430mm W x 430mm H (framed)

Series Editions: