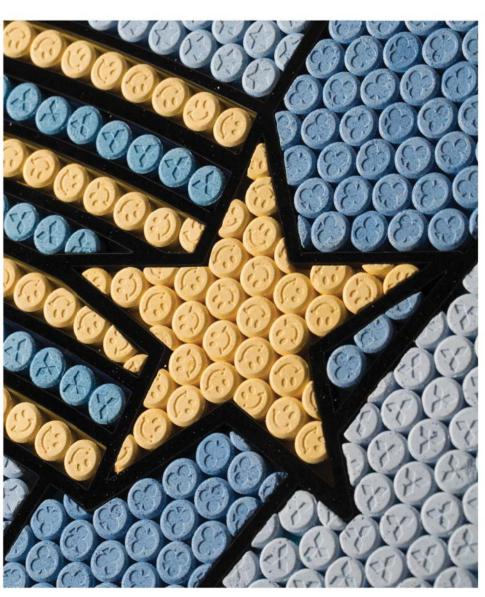

#### Taste The Rainbow

1300mm W x 1300mm H

Museum grade non-reflective, UV resistant laser cut cast acrylic.

Contains 4937 pills made from micro cellulose, magnesium stearate and other materials.

Embossed with dollars, smilies, love hearts, Mitsubishis and doves.

Framed with integrated wire hangings.