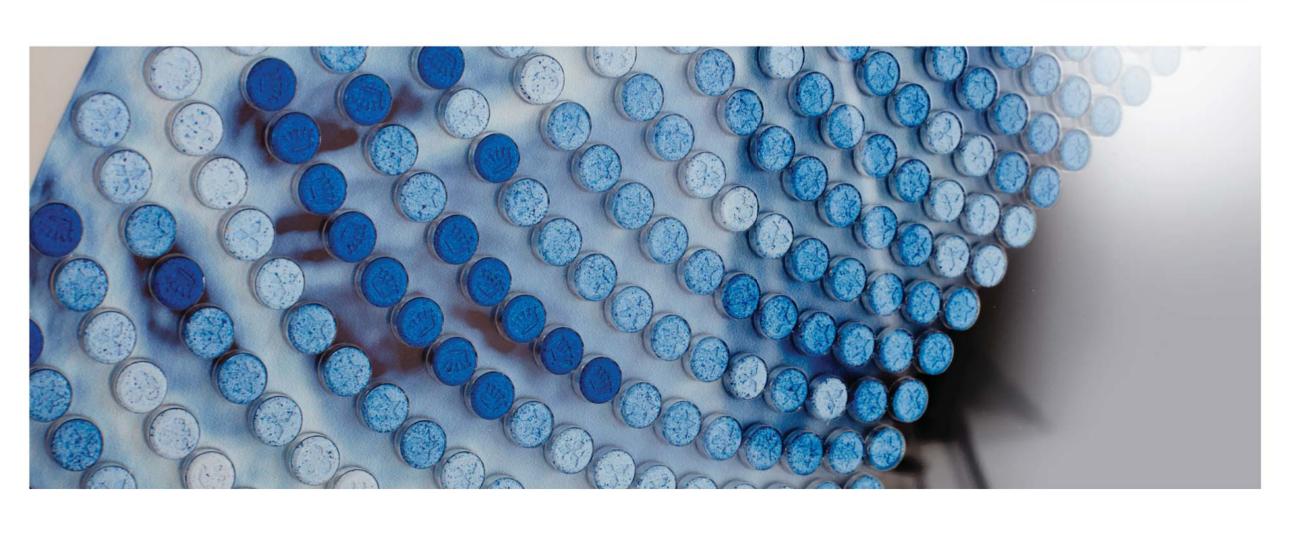

7254 pills made from micro cellulose, magnesium stearate and other materials.

Embossed with Mitsubishis, Rolexes, smilies, doves, clubs, stars, dollars and love hearts

Polished aluminium frame with integrated wire hangings.